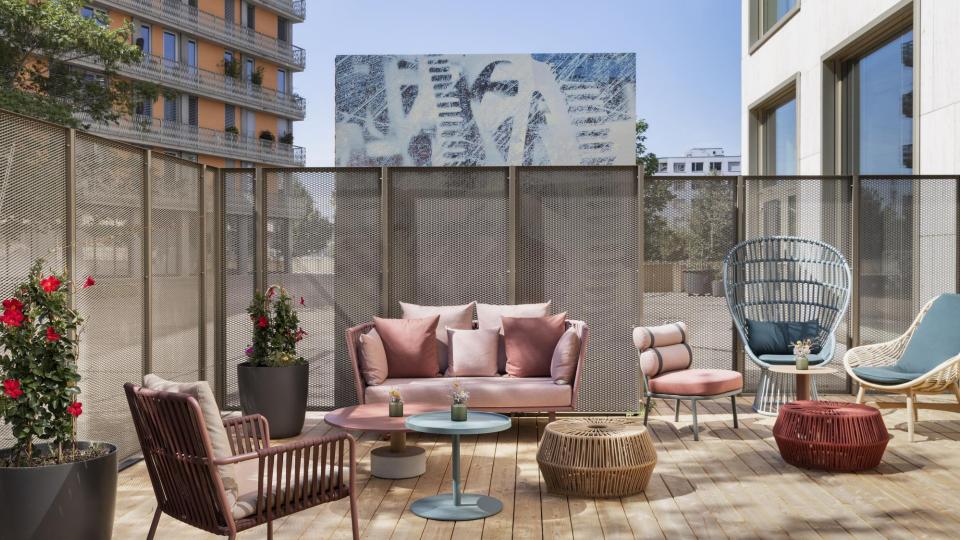

**RENAISSANCE ZURICH TOWER HOTEL** 





R

#### HOTEL LOBBY

**RENAISSANCE ZURICH TOWER HOTEL** 





# RESTAURANT EQUINOX

**RENAISSANCE ZURICH TOWER HOTEL** 





R

## ATELIER FIVE

**RENAISSANCE ZURICH TOWER HOTEL** 





# HOTEL TERRACE

**RENAISSANCE ZURICH TOWER HOTEL** 







## LUCID BAR

**RENAISSANCE ZURICH TOWER HOTEL** 



# 300 STUNNING ROOMS & SUITES

**RENAISSANCE ZURICH TOWER HOTEL** 

























PRESIDENTIAL SUITE

# SKY LOUNGE

**RENAISSANCE ZURICH TOWER HOTEL** 







#### 10 ROOMS TO MEET

**RENAISSANCE ZURICH TOWER HOTEL** 



RENAISSANCE ZURICH TOWER HOTEL





RENAISSANCE ZURICH TOWER HOTEL



| MEETING ROOMS                         | BLOCK     | UFORM | CABARET | CLASSROOM | THEATRE | BANQUET |
|---------------------------------------|-----------|-------|---------|-----------|---------|---------|
| Bernina <sup>31m2</sup>               | 10        | -     | -       | -         | -       | -       |
| Fürstenberg 70m2                      | $40^{*}$  | -     | 24      | -         | 64      | 30      |
| Weller <sup>31m2</sup>