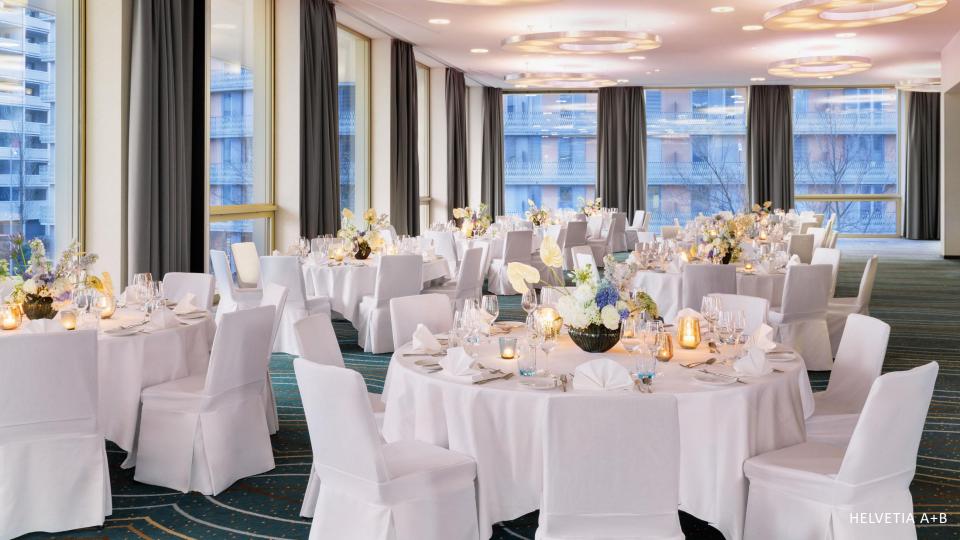

#### 10 ROOMS TO MEET

**RENAISSANCE ZURICH TOWER HOTEL** 

RENAISSANCE ZURICH TOWER HOTEL

RENAISSANCE ZURICH TOWER HOTEL

| MEETING ROOMS                         | BLOCK     | UFORM | CABARET | CLASSROOM | THEATRE | BANQUET |
|---------------------------------------|-----------|-------|---------|-----------|---------|---------|
| Bernina <sup>31m2</sup>               | 10        | -     | -       | -         | -       | -       |
| Fürstenberg 70m2                      | $40^{*}$  | -     | 24      | -         | 64      | 30      |
| Weller <sup>31m2</sup>                | 10        | 8     | 8       | -         | 16      | 10      |
| Weller + Fürstenberg <sup>101m2</sup> | $52^{*}$  | 33    | 40      | 43        | 108     | 50      |
| Rhein 130m2                           | 34        | 30    | 48      | 67        | 100     | 60      |
| Stadt Zürich 102m2                    | $40^{*}$  | 27    | 40      | 48        | 88      | 50      |
| Danubius <sup>96m2</sup>              | $24^*$    | 21    | 32      | 43        | 86      | 40      |
| Bavaria A 90m2                        | $52^{*}$  | 30    | 32      | 42        | 80      | 50      |
| Bavaria B 98m2                        | $40^{*}$  | 27    | 32      | 40        | 80      | 50      |
| Bavaria A + B <sup>188m2</sup>        | $100^{*}$ | 54    | 64      | 81        | 210     | 100     |
| Helvetia A <sup>96m2</sup>            | $48^{*}$  | 27    | 32      | 48        | 72      | 40      |
| Helvetia B <sup>255m2</sup>           | $84^{*}$  | 49    | 64      | 116       | 160     | 100     |
| Helvetia A + B <sup>351m2</sup>       | 136*      | 72    | 104     | 210       | 304     | 220     |
| Salon Lounge <sup>48m2</sup>          | 12        | 21    | 56      | 44        | 60      | 70      |

## 1000 M2 OF MEETING SPACE

**RENAISSANCE ZURICH TOWER HOTEL** 

RENAISSANCE®

in de la company

(Ju

1

A STATE