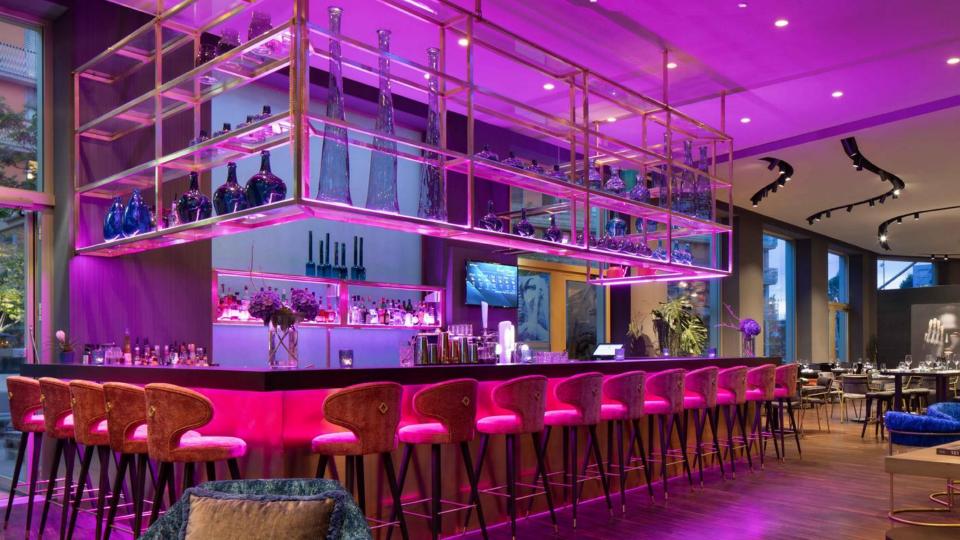

**RENAISSANCE ZURICH TOWER HOTEL** 





R

#### HOTEL LOBBY

**RENAISSANCE ZURICH TOWER HOTEL** 





# RESTAURANT EQUINOX

**RENAISSANCE ZURICH TOWER HOTEL** 





R

## ATELIER FIVE

**RENAISSANCE ZURICH TOWER HOTEL** 





# HOTEL TERRACE

**RENAISSANCE ZURICH TOWER HOTEL** 







## LUCID BAR

**RENAISSANCE ZURICH TOWER HOTEL** 



# 300 STUNNING ROOMS & SUITES

**RENAISSANCE ZURICH TOWER HOTEL** 

























PRESIDENTIAL SUITE

# SKY LOUNGE

**RENAISSANCE ZURICH TOWER HOTEL** 







#### 10 ROOMS TO MEET

**RENAISSANCE ZURICH TOWER HOTEL** 



RENAISSANCE ZURICH TOWER HOTEL





RENAISSANCE ZURICH TOWER HOTEL



| MEETING ROOMS                         | BLOCK     | UFORM | CABARET | CLASSROOM | THEATRE | BANQUET |
|---------------------------------------|-----------|-------|---------|-----------|---------|---------|
| Bernina <sup>31m2</sup>               | 10        | -     | -       | -         | -       | -       |
| Fürstenberg 70m2                      | $40^{*}$  | -     | 24      | -         | 64      | 30      |
| Weller <sup>31m2</sup>                | 10        | 8     | 8       | -