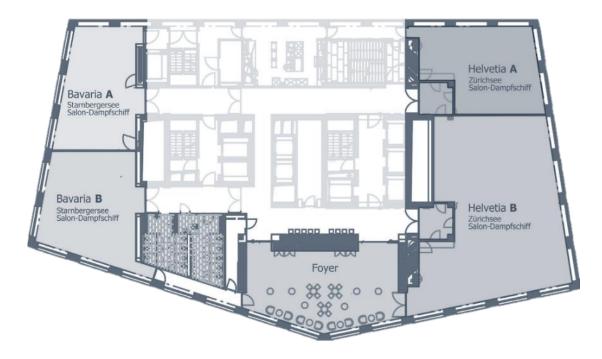

#### 10 ROOMS TO MEET

**RENAISSANCE ZURICH TOWER HOTEL** 

RENAISSANCE ZURICH TOWER HOTEL

RENAISSANCE ZURICH TOWER HOTEL

| MEETING ROOMS                         | BLOCK     | UFORM | CABARET | CLASSROOM | THEATRE | BANQUET |
|---------------------------------------|-----------|-------|---------|-----------|---------|---------|
| Bernina <sup>31m2</sup>               | 10        | -     | -       | -         | -       | -       |
| Fürstenberg 70m2                      | $40^{*}$  | -     | 24      | -         | 64      | 30      |
| Weller <sup>31m2</sup>                | 10        | 8     | 8       | -         | 16      | 10      |
| Weller + Fürstenberg <sup>101m2</sup> | $52^{*}$  | 33    | 40      | 43        | 108     | 50      |
| Rhein 130m2                           | 34        | 30    | 48      | 67        | 100     | 60      |
| Stadt Zürich 102m2                    | $40^{*}$  | 27    | 40      | 48        | 88      | 50      |
| Danubius <sup>96m2</sup>              | $24^*$    | 21    | 32      | 43        | 86      | 40      |
| Bavaria A 90m2                        | $52^{*}$  | 30    | 32      | 42        | 80      | 50      |
| Bavaria B 98m2                        | $40^{*}$  | 27    | 32      | 40        | 80      | 50      |
| Bavaria A + B <sup>188m2</sup>        | $100^{*}$ | 54    | 64      | 81        | 210     | 100     |
| Helvetia A <sup>96m2</sup>            | $48^{*}$  | 27    | 32      | 48        | 72      | 40      |
| Helvetia B <sup>255m2</sup>           | $84^{*}$  | 49    | 64      | 116       | 160     | 100     |
| Helvetia A + B <sup>351m2</sup>       | 136*      | 72    | 104     | 210       | 304     | 220     |
| Salon Lounge <sup>48m2</sup>          | 12        | 21    | 56      | 44        | 60      | 70      |