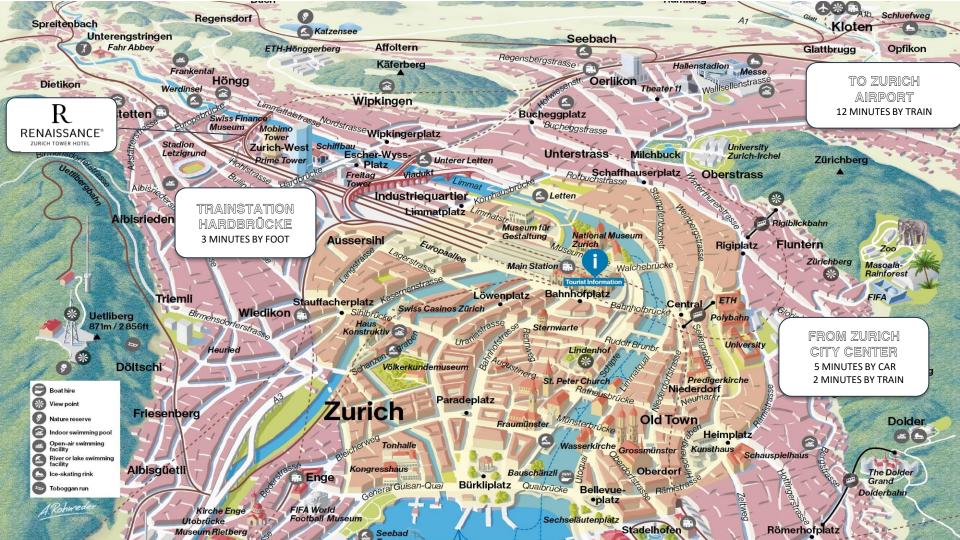

**RENAISSANCE ZURICH TOWER HOTEL** 





R

#### HOTEL LOBBY

**RENAISSANCE ZURICH TOWER HOTEL** 





# RESTAURANT EQUINOX

**RENAISSANCE ZURICH TOWER HOTEL** 





R

## ATELIER FIVE

**RENAISSANCE ZURICH TOWER HOTEL** 





# HOTEL TERRACE

**RENAISSANCE ZURICH TOWER HOTEL** 







## LUCID BAR

**RENAISSANCE ZURICH TOWER HOTEL** 



# 300 STUNNING ROOMS & SUITES

**RENAISSANCE ZURICH TOWER HOTEL** 

























PRESIDENTIAL SUITE

# SKY LOUNGE

**RENAISSANCE ZURICH TOWER HOTEL** 







#### 10 ROOMS TO MEET

**RENAISSANCE ZURICH TOWER HOTEL** 



RENAISSANCE ZURICH TOWER HOTEL





RENAISSANCE ZURICH TOWER HOTEL



| MEETING ROOMS                         | BLOCK     | UFORM | CABARET | CLASSROOM | THEATRE | BANQUET |
|---------------------------------------|-----------|-------|---------|-----------|---------