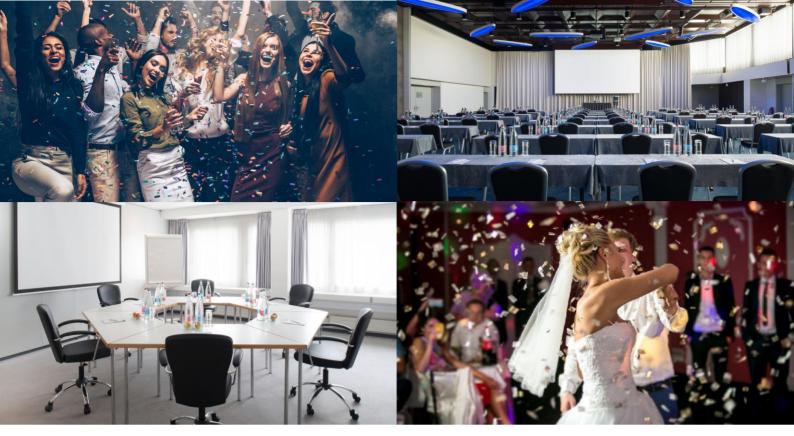

## **MEETINGS & EVENTS**

#### Innovative. Emotional. Ultra-modern.

Eleven inspiring event rooms with natural daylight, innovative technology and friendly service contribute to the success of your event. In the perfect interplay of architecture, light and materials, our conference hotel with its modern ballroom is suitable for events of all kinds. Whether festive customer events, large conferences or small meetings – you and your guests will feel at home with us.

The room size can be flexibly changed – depending on the size of your event. All rooms are equipped with screen, projector, flipchart, pens and pape

|                              | ·ö· ·ö·               | Ŷ         |         | <u>0000</u><br>0000 |         | :::   | : <b>••</b> : |      | Ĺ,          | 1      | 1         |
|------------------------------|-----------------------|-----------|---------|---------------------|---------|-------|---------------|------|-------------|--------|-----------|
|                              | CABARETT<br>W/ PODIUM | RECEPTION | THEATRE | CLASSROOM           | BANQUET | BLOCK | U-SHAPE       | SIZE | DIMENSIONS  | HEIGHT | DOOR H/W  |
| Gottfried Keller<br>Ballroom | 210                   | 420       | 380     | 272                 | 320     | 90    | 60            | 498  | 16,78x29,7  | 5,2    | 2,04x1,98 |
| Romeo                        | 120                   | 250       | 200     | 148                 | 200     | 60    | 45            | 218  | 16,78x13    | 5,2    | 2,04x1,98 |
| Julia                        | 72                    | 150       | 130     | 84                  | 120     | 48    | 38            | 152  | 16,78x 9,05 | 5,2    | 2,04x1,98 |
| Salon Bleu                   | -                     | 150       | 50      | 36                  | 96      | 28    | 26            | 129  | 11,25x11,4  | 3      | 2,14x 2,6 |
| Patio Süd + West             | -                     | 110       | 110     | 60                  | 120     | 52    | 46            | 133  | 18,8x7,1    | 2,5    | 2x1,55    |
| Patio Sūd                    | -                     | 50        | 40      | 24                  | 32      | 28    | 20            | 68   | 9,5x7,1     | 2,5    | 2x1,55    |
| Patio West                   | -                     | 80        | 50      | 36                  | 48      | 24    | 30            | 80   | 11,2x7,1    | 2,5    | 2x1,55    |
| Ammann                       | -                     | 30        | 40      | 30                  | -       | 24    | 18            | 63   | 8x7,8       | 2,5    | 2x0,9     |
| Bürkli                       | -                     | 30        | 40      | 30                  | -       | 24    | 20            | 64   | 6,3x10,2    | 2,5    | 2x0,9     |
| Escher                       | -                     | 30        | 30      | 24                  | -       | 20    | 18            | 52   | 8,9x5,8     | 2,5    | 2x0,9     |
| Kleinjogg                    | -                     | -         | 20      | 15                  | -       | 15    | -             | 32   | 8x4         | 2,5    | 2x0,9     |
| Füssli                       | -                     | -         | 20      | 15                  | -       | 15    | -             | 32   | 8x4         | 2,5    | 2x0,9     |
| Ziegler                      | -                     | -         | 20      | 10                  | -       | 12    | -             | 32   | 5,8x5,5     | 2,5    | 2x0,9     |