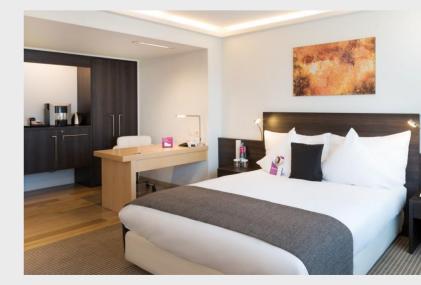

### GUEST ROOM BREAKDOWN

| ROOM TYPE            | NO  |  |  |  |
|----------------------|-----|--|--|--|
|                      |     |  |  |  |
| Standard Double Room | 181 |  |  |  |
| Standard Twin Room   | 129 |  |  |  |
| Family Room          | 7   |  |  |  |
| Accessible Room      | 3   |  |  |  |
| Deluxe Room          | 34  |  |  |  |
| Junior Suite         | 11  |  |  |  |
| Total                | 365 |  |  |  |