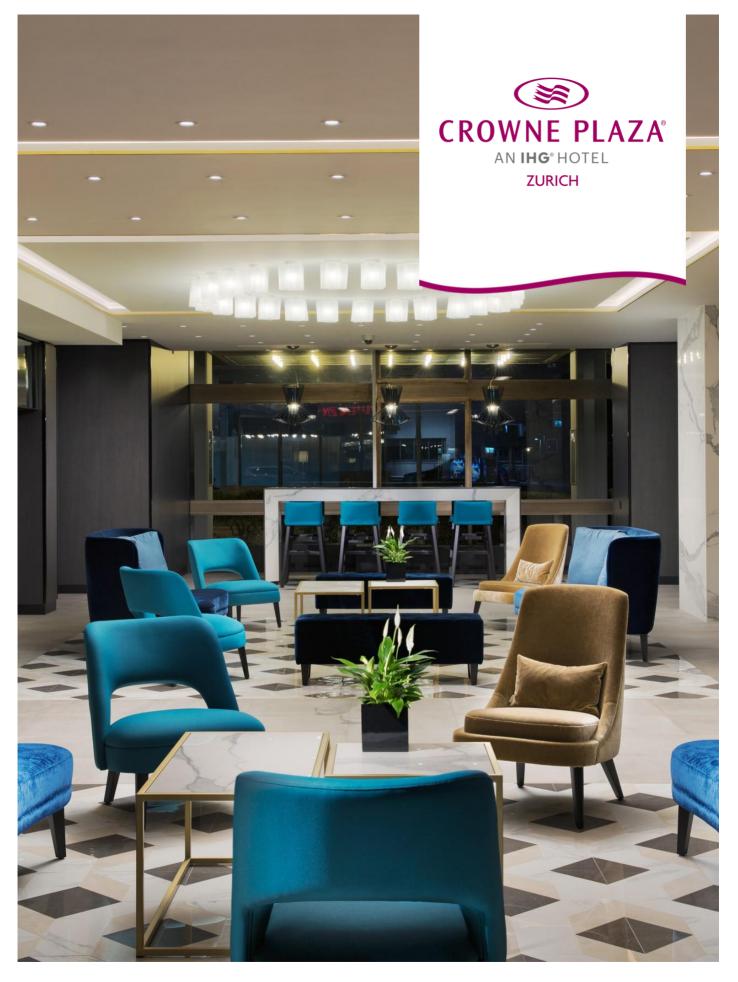

# CROWNE PLAZA ZURICH WHERE EVERY MOMENT MATTERS

Get the creative juices flowing in our 11 naturally lit meeting rooms at Crowne Plaza Zürich. Book our spacious auditorium to host conferences or exhibitions for up to 450 people and use your corporate color as a background!

#### DARE TO CONNECT

Crowne Plaza Zürich stands out from the crowd, offering a new and distinct experience for travelers and locals with a modern, purposeful design featuring multi-functional zones where guests can switch effortlessly between work and socializing.

Our Dare to Connect service style enhances satisfaction by ensuring our staff have quality personal interactions with guests throughout their stay.

- 365 Rooms including 129 twin beds rooms
  - 11 Modular meeting spaces 1'200m2
- Maximum capacity : 450 pax
- Sunny terrace
- Fitness center
- States Indoor swimming pool
- 24h Business center
- **P** 550 Underground parking spaces
- Electical vehicles charging station