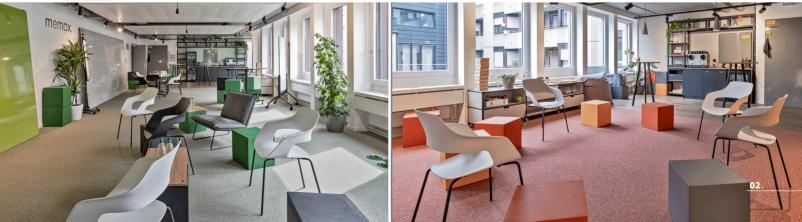

500m<sup>2</sup> **a** 3 Spaces For 2 - 180 people 120m<sup>2</sup> of whiteboard walls

with a private bistro, and customized to meet your needs.

05.

- 3 spaces ranging from 50 170m<sup>2</sup>
- Providing space for up to 180 people
- More than 500m<sup>2</sup>