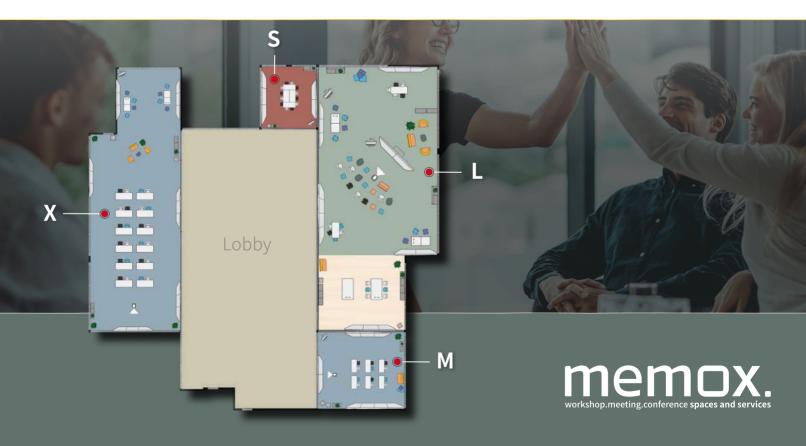

# Floor plan Europaallee

500m<sup>2</sup> **a** 3 Spaces For 2 - 180 people 120m<sup>2</sup> of whiteboard walls

with a private bistro, and customized to meet your needs.

05.

- 3 spaces ranging from 50 170m<sup>2</sup>
- Providing space for up to 180 people
- More than 500m<sup>2</sup>

## Located next to the central train station

- 350m to the Zurich HB train station
- 160m to the nearest tram station
- Parking possibilities within the building

**2** +41 44 545 26 47

europaallee@memox.com