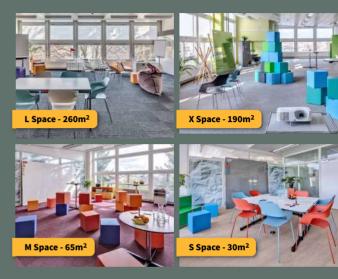

## memox.world - Albisrieden

850m<sup>2</sup> **a** 4 Spaces For 2 - 365 people 140m<sup>2</sup> of whiteboard walls

- 4 spaces ranging from 30 260m<sup>2</sup>
- Providing space for up to 365 people
- More than 850m<sup>2</sup>