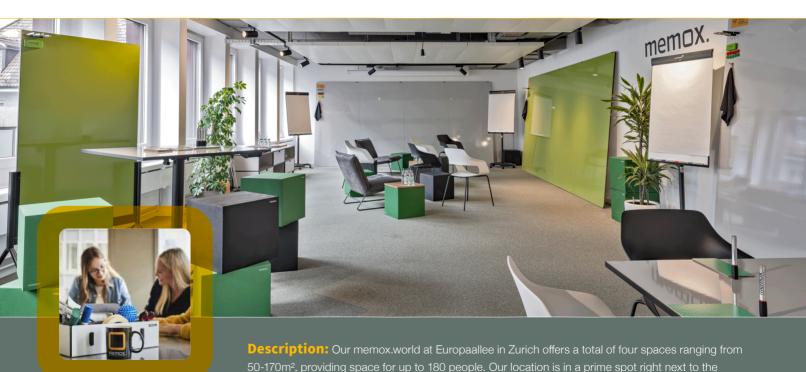

## memox.world - Europaallee

central train station. Nearby, you will find our partner hotels, restaurants, parking facilities, and various activities for an unforgettable day at memox. All our spaces are filled with plenty of daylight, equipped

500m<sup>2</sup> **a** 3 Spaces For 2 - 180 people 120m<sup>2</sup> of whiteboard walls

with a private bistro, and customized to meet your needs.

05.

- 3 spaces ranging from 50 170m<sup>2</sup>
- Providing space for up to 180 people
- More than 500m<sup>2</sup>