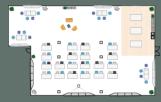

# Floor plan Europaallee

500m<sup>2</sup> **a** 3 Spaces For 2 - 180 people 120m<sup>2</sup> of whiteboard walls

with a private bistro, and customized to meet your needs.

05.

- 3 spaces ranging from 50 170m<sup>2</sup>
- Providing space for up to 180 people
- More than 500m<sup>2</sup>

## Located next to the central train station

- 350m to the Zurich HB train station
- 160m to the nearest tram station
- Parking possibilities within the building

**2** +41 44 545 26 47

europaallee@memox.com