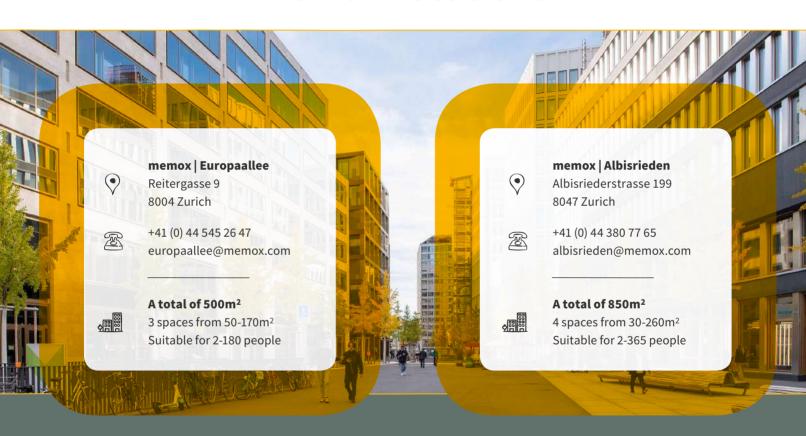

## memox.world - Europaallee

central train station. Nearby, you will find our partner hotels, restaurants, parking facilities, and various activities for an unforgettable day at memox. All our spaces are filled with plenty of daylight, equipped

500m<sup>2</sup> **a** 3 Spaces For 2 - 180 people 120m<sup>2</sup> of whiteboard walls

with a private bistro, and customized to meet your needs.

05.

- 3 spaces ranging from 50 170m<sup>2</sup>
- Providing space for up to 180 people
- More than 500m<sup>2</sup>

## Located next to the central train station

- 350m to the Zurich HB train station
- 160m to the nearest tram station
- Parking possibilities within the building

**2** +41 44 545 26 47

europaallee@memox.com

## memox.world - Albisrieden

850m<sup>2</sup> **a** 4 Spaces For 2 - 365 people 140m<sup>2</sup> of whiteboard walls

- 4 spaces ranging from 30 260m<sup>2</sup>
- Providing space for up to 365 people
- More than 850m<sup>2</sup>

## Easily accessible by car and tram

- 350m to the nearest tram station
- 850m to ,A-Park' parking garage
- 900m to ,Freilager Areal' parking garage

+41 44 380 77 65

albisrieden@memox.com