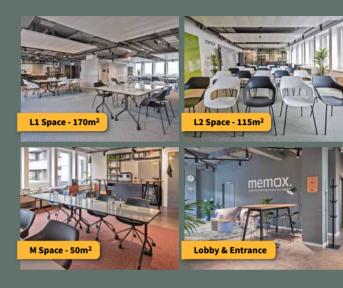

500m<sup>2</sup> **a** 3 Spaces For 2 - 180 people 120m<sup>2</sup> of whiteboard walls

with a private bistro, and customized to meet your needs.

05.

- 3 spaces ranging from 50 170m<sup>2</sup>
- Providing space for up to 180 people
- More than 500m<sup>2</sup>

# Floor plan Europaallee