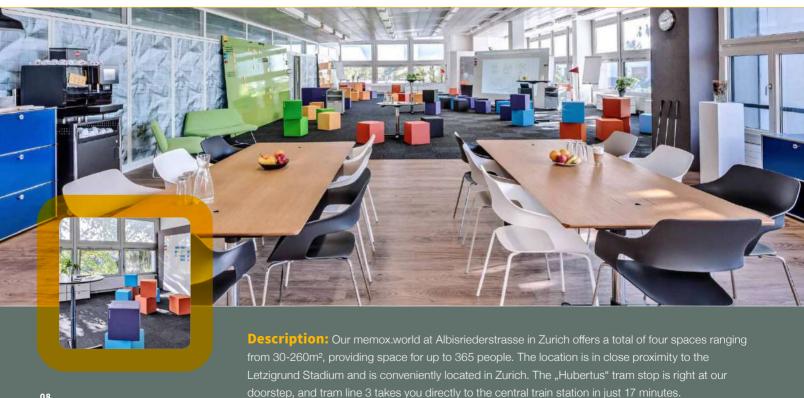

## memox.world - Albisrieden

850m<sup>2</sup> **a** 4 Spaces For 2 - 365 people 140m<sup>2</sup> of whiteboard walls

- 4 spaces ranging from 30 260m<sup>2</sup>
- Providing space for up to 365 people
- More than 850m<sup>2</sup>

## Easily accessible by car and tram

- 350m to the nearest tram station
- 850m to ,A-Park' parking garage
- 900m to ,Freilager Areal' parking garage

+41 44 380 77 65

albisrieden@memox.com