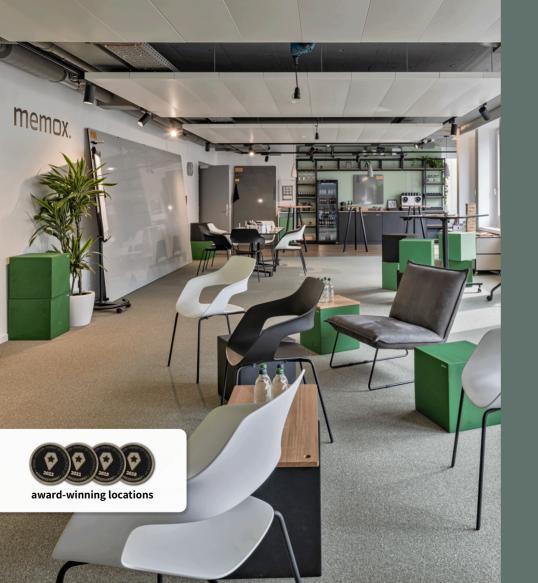

## Inspiring spaces with many possibilities

1. Interaktiver Workshop

2. Change Management

3. Arbeitsgruppen

4. Theaterbestuhlung

5. Agiles Training

6. Seminarbestuhlung

7. Board Meeting

8. Individuell

Keine Mehrkosten für weitere Ausstattung und Moderationsequipment.

Privacy 🗹

Support on site 🗹

Whiteboard walls 🗹

Unique writable desks 📝

Daylight 🗹

Fast WIFI 📝

## memox.world - Europaallee

central train station. Nearby, you will find our partner hotels, restaurants, parking facilities, and various activities for an unforgettable day at memox. All our spaces are filled with plenty of daylight, equipped

500m<sup>2</sup> **a** 3 Spaces For 2 - 180 people 120m<sup>2</sup> of whiteboard walls

with a private bistro, and customized to meet your needs.

05.

- 3 spaces ranging from 50 170m<sup>2</sup>
- Providing space for up to 180 people
- More than 500m<sup>2</sup>