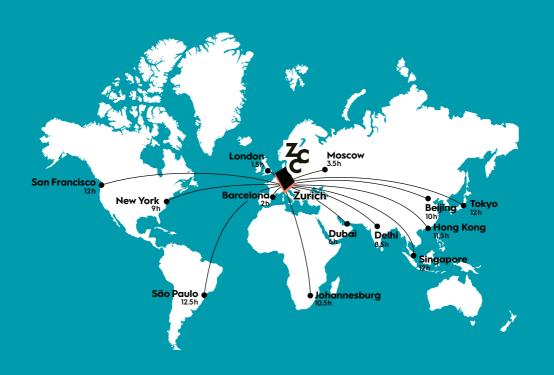

### CONNECTED TO THE WIDER WORLD

Situated in the heart of Europe, Zurich enjoys ideal transport links. Direct flights from 190 destinations in 68 countries will bring you to our city. Moreover, it only takes 20 minutes to travel from the airport to the Convention Center.