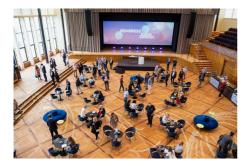

We have a total of 4,500 seats just waiting to be filled, so come and experience events, concerts and culinary highlights while enjoying the best view of Lake Zurich and the mountains. And not only if you are one of our guests, but as an event organizer too.

### AS DIVERSE AS THE EVENTS IT HOSTS

With 5,300 m² available for events, a total of 4,500 seats, and more than 20 rooms and foyers, Zurich Convention Center is a unique venue. No other location in the heart of Zurich offers such flexible and individual options.

With a total of 4,500 seats, Zurich Convention Center offers more than enough space for visitors from all over the world.

We hope we will soon be able to personally welcome you to our  $5,300 \ m^2$  of event space.