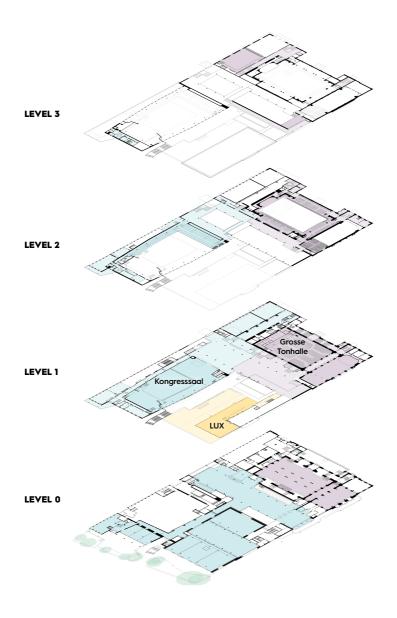

#### **LEVELS PLAN**

Scan and visit Zurich Convention Center

ZURICHCONVENTIONCENTER.COM/EN/CONVENTION-CENTER/HOUSE-TOUR

### AS DIVERSE AS THE EVENTS IT HOSTS

With 5,300 m² available for events, a total of 4,500 seats, and more than 20 rooms and foyers, Zurich Convention Center is a unique venue. No other location in the heart of Zurich offers such flexible and individual options.

If requested, almost every room or area can be made bigger or smaller, divided up, or extended to include any additional space that adjoins it. The way the complex is split into different buildings and levels also allows you to simultaneously conduct several events or breakout sessions.