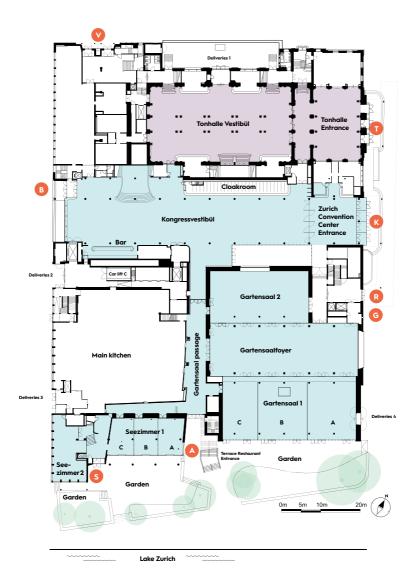

#### **ROOMS & CAPACITIES**

#### Max. number of people

| Function rooms                         | Area<br>(m²) | Height i                                | 1ax. gross<br>exhibition<br>area (m²) | Max.<br>perm.<br>pers. in<br>exhibition | Flooring | Theatre | Seminar | U-shape | Block  | Banquet<br>oval | Banquet<br>rectan-<br>gular | Cocktail<br>reception | Drinks<br>reception |
|----------------------------------------|--------------|-----------------------------------------|---------------------------------------|-----------------------------------------|----------|---------|---------|---------|--------|-----------------|-----------------------------|-----------------------|---------------------|
| Kongresssaal                           | 865          | ~11.6                                   |                                       |                                         | parquet  | 1,125   | 593     | 108     |        | 600             | 758                         | 592                   | 1,076               |
| Kongresssaal<br>Gallery                | 360          |                                         |                                       |                                         | parquet  | 540     |         |         |        |                 |                             |                       |                     |
| Kongresssaal with<br>Gallery           |              |                                         | •                                     |                                         | parquet  | 1,665   |         |         |        |                 |                             |                       |                     |
| Kongresssaal<br>with Gallery           | 1,402        |                                         | 1,071                                 | 1,627                                   | parquet  | 1,476   | 899     |         |        | 900             | 768                         | 1,032                 | 1,627               |
| Kongresssaal with<br>Gallery and Foyer |              |                                         |                                       |                                         | parquet  | 2,000   |         |         |        |                 |                             |                       |                     |
| Kongressfoyer                          | 550          | ~ 8.00                                  |                                       |                                         | parquet  |         |         |         |        | 240             |                             | 352                   | 680                 |
| Kongressfoyer<br>Gallery               | 354          | 3.95                                    | •                                     | •                                       | parquet  | 145     |         |         |        |                 |                             |                       |                     |
| Kongressvestibül                       | 953          | 4.15                                    | 583                                   | 1,525                                   | terrazzo |         |         |         |        |                 |                             |                       |                     |
| Gartensaal 1 A-C                       | 519          | 4.25                                    |                                       |                                         | terrazzo | 600     | 378     |         |        | 330             | 432                         | 348                   | 648                 |
| Gartensaal 1 A-B                       | 370          |                                         |                                       |                                         | terrazzo | 518     | 249     | 84      |        | 280             | 323                         | 280                   | 450                 |
| Gartensaal 1 B-C                       | 342          | •                                       |                                       |                                         | terrazzo | 300     | 234     | 76      |        | 230             | 283                         | 204                   | 300                 |
| Gartensaal 1 A                         | 174          | ••••••                                  | •••••••••••                           | ••••••••••••••••••••••••••••••••••••••• | terrazzo | 182     | 94      | 48      | •••••  | 140             | 160                         | 112                   | 219                 |
| Gartensaal 1 B                         | 196          | ••••••                                  | ••••••••••                            | ••••••••••••••••••••••••••••••••••••••• | terrazzo | 232     | 96      | 48      | •••••  | 140             | 200                         | 112                   | 257                 |
| Gartensaal 1 C                         | 146          | •••••••                                 | •••••••••••                           | ••••••••••••••••••••••••••••••••••••••• | terrazzo | 169     | 76      | 48      | •••••  | 110             | 120                         | 112                   | 192                 |
| Gartensaal 2                           | 338          | •••••••                                 | •••••••••••••                         | •                                       | terrazzo | 473     | 258     | 86      | •••••  | 240             | 320                         | 228                   | 430                 |
| Gartensaalfoyer                        | 494          | ~ 5.00                                  | •                                     | •                                       | terrazzo | •       | •       |         | •      |                 | •                           | 268                   | 520                 |
| Gartensaal 1<br>with Foyer             | 1,013        | •                                       | •                                     | •                                       | terrazzo |         |         |         |        | 780             |                             | 680                   | 1,415               |
| Gartensaal 2<br>with Foyer             | 832          | •                                       |                                       |                                         | terrazzo |         |         |         |        | 670             |                             | 436                   | 916                 |
| Gartensaal 1+2<br>with Foyer           | 1,351        |                                         | 987                                   | 1,916                                   | terrazzo |         |         |         |        | 990             | 1,248                       | 768                   | 1,738               |
| Seezimmer 1 A-C                        | 174          |                                         |                                       |                                         | parquet  | 171     | 70      |         |        | 120             | 97                          | 112                   | 219                 |
| Seezimmer 1A                           | 58           |                                         |                                       |                                         | parquet  | 50      | 31      | 21      | 28     | 30              | 48                          | 50                    | 50                  |
| Seezimmer 1B                           | 55           | •                                       |                                       |                                         | parquet  | 50      | 31      | 21      | 28     | 30              | 48                          | 50                    | 50                  |
| Seezimmer 1C                           | 56           |                                         |                                       |                                         | parquet  | 55      | 31      | 20      | 28     | 30              | 48                          | 55                    | 55                  |
| Seezimmer 2                            | 115          |                                         |                                       |                                         | parquet  | 50      | 43      | 28      | 36     | 50              |                             | 50                    | 50                  |
| Seezimmer 3                            | 85           | •                                       |                                       | •                                       | parquet  | 50      | 49      | 29      | 36     | 40              | 50                          | 50                    | 50                  |
| Seezimmer 4                            | 60           | ••••••••••••••••••••••••••••••••••••••• |                                       | •                                       | parquet  | 60      | 28      | 21      | 27     |                 | 34                          | 44                    | 78                  |
| Seezimmer 3+4                          | 145          | ••••••                                  |                                       | •                                       | parquet  | 150     | 85      |         | •••••• | 80              | 80                          | 84                    | 187                 |

#### Max. number of people

| Function rooms                                        | Area Heig<br>(m²) ( | ght Max. gross<br>m) exhibition<br>area (m²) p<br>exh | Max.<br>perm.<br>ers. in<br>ibition | Flooring         | Theatre | Seminar | U-shape | Block | Banquet<br>oval | Banquet<br>rectan-<br>gular             | Cocktail<br>reception | Drinks<br>reception |
|-------------------------------------------------------|---------------------|-------------------------------------------------------|-------------------------------------|------------------|---------|---------|---------|-------|-----------------|-----------------------------------------|-----------------------|---------------------|
| Seezimmer 5                                           | 15                  |                                                       |                                     | parquet          |         |         |         |       |                 |                                         |                       |                     |
| Seezimmer 6                                           | 63                  |                                                       |                                     | parquet          | 69      | 26      |         | 32    |                 |                                         | 60                    | 80                  |
| Seezimmer 7                                           | 85                  |                                                       |                                     | parquet          | 50      | 40      | 32      | 36    |                 |                                         | 50                    | 50                  |
| Seezimmer 8                                           | 42                  | •                                                     | •                                   | parquet          |         |         |         | 16    |                 |                                         |                       |                     |
| Vortragssaal 1                                        | 132                 |                                                       |                                     | parquet          | 100     | 74      | 39      | 32    | 100             | 100                                     | 80                    | 100                 |
| Vortragssaal 2                                        | 167                 | •                                                     | •                                   | parquet          | 180     | 90      | 79      |       | 110             | 128                                     | 100                   | 200                 |
| Vortragssaalfoyer                                     | 132                 | •                                                     | •                                   | parquet          | •       |         |         |       |                 |                                         |                       | 100                 |
| Vereinssaal                                           | 235                 | •••••                                                 | •••••••                             | parquet          | 200     | 123     | 52      | ••••• | 150             | • • • • • • • • • • • • • • • • • • • • |                       | 200                 |
| Grosse Tonhalle<br>(stalls)                           | 457                 |                                                       |                                     | parquet          | 816     |         |         |       | 360             | 448                                     |                       |                     |
| Grosse Tonhalle<br>Gallery / Balcony                  |                     |                                                       |                                     | parquet          | 614     |         |         |       |                 |                                         |                       |                     |
| Grosse Tonhalle<br>(stalls) with Gallery<br>/ Balcony |                     |                                                       |                                     | parquet          | 1,430   |         |         |       |                 |                                         |                       |                     |
| Kleine Tonhalle<br>(stalls)                           | 275                 | •                                                     |                                     | parquet          | 450     | 192     | 64      |       | 200             | 220                                     | 200                   | 300                 |
| Kleine Tonhalle<br>Gallery / Balcony                  |                     |                                                       |                                     | parquet          | 181     |         |         |       |                 |                                         |                       | l                   |
| Kleine Tonhalle<br>(stalls) with Gallery<br>/ Balcony |                     |                                                       | •                                   | parquet          | 631     |         |         |       |                 |                                         |                       |                     |
| Konzertfoyer                                          | 742                 | 485                                                   | 980                                 | parquet          |         |         |         |       |                 |                                         | 340                   | 660                 |
| Konzertfoyer<br>Gallery                               | 190                 |                                                       | •••••••                             | parquet          |         |         |         |       |                 |                                         |                       |                     |
| Lounge                                                | 62                  | •                                                     | •                                   | parquet          | 50      |         |         |       |                 |                                         | 50                    | 50                  |
| Tonhalle Vestibül                                     | 647                 | 436                                                   | 665                                 | terrazzo         |         |         |         |       |                 |                                         | 320                   | 655                 |
| Restaurant                                            |                     |                                                       |                                     | terrazzo         |         |         |         |       | 140             |                                         |                       |                     |
| Restaurant terrace                                    |                     |                                                       |                                     | natural<br>stone |         |         |         |       | 140             |                                         |                       |                     |

All rooms have daylight ~ = different room heights

The figures listed above refer to maximum capacities.

The type of seating and layout of the respective event may mean that capacities are reduced.

#### Types of seating

Theatre

Seminar

U-shape

Block

Banquet Banquet oval (10 rectangular per table) (8 per table)

Cocktail reception

Drinks reception

- Tonhalle Entrance
- Zurich Convention Center Entrance
- Restaurant Entrance
- Gartensaal Entrance

- Gartensaalpassage Entrance
- Seezimmer Entrance
- Zurich Convention Center Entrance
- Vortrags- & Vereinssäle Entrance

Lake Zurich

#### **LEVELS PLAN**

Scan and visit Zurich Convention Center

ZURICHCONVENTIONCENTER.COM/EN/CONVENTION-CENTER/HOUSE-TOUR