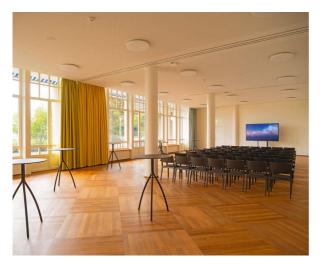

### AS DIVERSE AS THE EVENTS IT HOSTS

With 5,300 m² available for events, a total of 4,500 seats, and more than 20 rooms and foyers, Zurich Convention Center is a unique venue. No other location in the heart of Zurich offers such flexible and individual options.

Our rooms and spaces can be individually adapted to suit a wide range of events of varying sizes.

We will turn your conventions, press conferences, presentations, shows, AGMs, and lots more into unforgettable experiences.