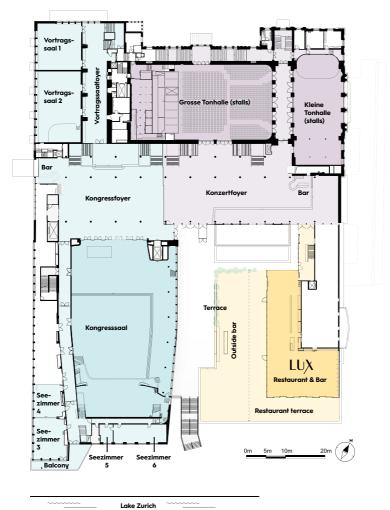

#### **ROOMS & CAPACITIES**

#### Max. number of people

| Function rooms                         | Area<br>(m²) | Height i                                | 1ax. gross<br>exhibition<br>area (m²) | Max.<br>perm.<br>pers. in<br>exhibition | Flooring | Theatre | Seminar | U-shape | Block  | Banquet<br>oval | Banquet<br>rectan-<br>gular | Cocktail<br>reception | Drinks<br>reception |
|----------------------------------------|--------------|-----------------------------------------|---------------------------------------|-----------------------------------------|----------|---------|---------|---------|--------|-----------------|-----------------------------|-----------------------|---------------------|
| Kongresssaal                           | 865          | ~11.6                                   |                                       |                                         | parquet  | 1,125   | 593     | 108     |        | 600             | 758                         | 592                   | 1,076               |
| Kongresssaal<br>Gallery                | 360          |                                         |                                       |                                         | parquet  | 540     |         |         |        |                 |                             |                       |                     |
| Kongresssaal with<br>Gallery           |              |                                         | •                                     |                                         | parquet  | 1,665   |         |         |        |                 |                             |                       |                     |
| Kongresssaal<br>with Gallery           | 1,402        |                                         | 1,071                                 | 1,627                                   | parquet  | 1,476   | 899     |         |        | 900             | 768                         | 1,032                 | 1,627               |
| Kongresssaal with<br>Gallery and Foyer |              |                                         |                                       |                                         | parquet  | 2,000   |         |         |        |                 |                             |                       |                     |
| Kongressfoyer                          | 550          | ~ 8.00                                  |                                       |                                         | parquet  |         |         |         |        | 240             |                             | 352                   | 680                 |
| Kongressfoyer<br>Gallery               | 354          | 3.95                                    | •                                     | •                                       | parquet  | 145     |         |         |        |                 |                             |                       |                     |
| Kongressvestibül                       | 953          | 4.15                                    | 583                                   | 1,525                                   | terrazzo |         |         |         |        |                 |                             |                       |                     |
| Gartensaal 1 A-C                       | 519          | 4.25                                    |                                       |                                         | terrazzo | 600     | 378     |         |        | 330             | 432                         | 348                   | 648                 |
| Gartensaal 1 A-B                       | 370          |                                         |                                       |                                         | terrazzo | 518     | 249     | 84      |        | 280             | 323                         | 280                   | 450                 |
| Gartensaal 1 B-C                       | 342          | •                                       |                                       |                                         | terrazzo | 300     | 234     | 76      |        | 230             | 283                         | 204                   | 300                 |
| Gartensaal 1 A                         | 174          | ••••••                                  | •••••••••••                           | ••••••••••••••••••••••••••••••••••••••• | terrazzo | 182     | 94      | 48      | •••••  | 140             | 160                         | 112                   | 219                 |
| Gartensaal 1 B                         | 196          | ••••••                                  | ••••••••••                            | ••••••••••••••••••••••••••••••••••••••• | terrazzo | 232     | 96      | 48      | •••••  | 140             | 200                         | 112                   | 257                 |
| Gartensaal 1 C                         | 146          | •••••••                                 | •••••••••••                           | ••••••••••••••••••••••••••••••••••••••• | terrazzo | 169     | 76      | 48      | •••••  | 110             | 120                         | 112                   | 192                 |
| Gartensaal 2                           | 338          | •••••••                                 | •••••••••••••                         | •                                       | terrazzo | 473     | 258     | 86      | •••••  | 240             | 320                         | 228                   | 430                 |
| Gartensaalfoyer                        | 494          | ~ 5.00                                  | •                                     | •                                       | terrazzo | •       | •       |         | •      |                 | •                           | 268                   | 520                 |
| Gartensaal 1<br>with Foyer             | 1,013        | •                                       | •                                     | •                                       | terrazzo |         |         |         |        | 780             |                             | 680                   | 1,415               |
| Gartensaal 2<br>with Foyer             | 832          | •                                       |                                       |                                         | terrazzo |         |         |         |        | 670             |                             | 436                   | 916                 |
| Gartensaal 1+2<br>with Foyer           | 1,351        |                                         | 987                                   | 1,916                                   | terrazzo |         |         |         |        | 990             | 1,248                       | 768                   | 1,738               |
| Seezimmer 1 A-C                        | 174          |                                         |                                       |                                         | parquet  | 171     | 70      |         |        | 120             | 97                          | 112                   | 219                 |
| Seezimmer 1A                           | 58           |                                         |                                       |                                         | parquet  | 50      | 31      | 21      | 28     | 30              | 48                          | 50                    | 50                  |
| Seezimmer 1B                           | 55           | •                                       |                                       |                                         | parquet  | 50      | 31      | 21      | 28     | 30              | 48                          | 50                    | 50                  |
| Seezimmer 1C                           | 56           |                                         |                                       |                                         | parquet  | 55      | 31      | 20      | 28     | 30              | 48                          | 55                    | 55                  |
| Seezimmer 2                            | 115          |                                         |                                       |                                         | parquet  | 50      | 43      | 28      | 36     | 50              |                             | 50                    | 50                  |
| Seezimmer 3                            | 85           | •                                       |                                       | •                                       | parquet  | 50      | 49      | 29      | 36     | 40              | 50                          | 50                    | 50                  |
| Seezimmer 4                            | 60           | ••••••••••••••••••••••••••••••••••••••• |                                       | •                                       | parquet  | 60      | 28      | 21      | 27     |                 | 34                          | 44                    | 78                  |
| Seezimmer 3+4                          | 145          | ••••••                                  |                                       | •                                       | parquet  | 150     | 85      |         | •••••• | 80              | 80                          | 84                    | 187                 |

#### Max. number of people

| Function rooms                                        | Area Heig<br>(m²) ( | ght Max. gross<br>m) exhibition<br>area (m²) p<br>exh | Max.<br>perm.<br>ers. in<br>ibition | Flooring         | Theatre | Seminar | U-shape | Block | Banquet<br>oval | Banquet<br>rectan-<br>gular             | Cocktail<br>reception | Drinks<br>reception |
|-------------------------------------------------------|---------------------|-------------------------------------------------------|-------------------------------------|------------------|---------|---------|---------|-------|-----------------|-----------------------------------------|-----------------------|---------------------|
| Seezimmer 5                                           | 15                  |                                                       |                                     | parquet          |         |         |         |       |                 |                                         |                       |                     |
| Seezimmer 6                                           | 63                  |                                                       |                                     | parquet          | 69      | 26      |         | 32    |                 |                                         | 60                    | 80                  |
| Seezimmer 7                                           | 85                  |                                                       |                                     | parquet          | 50      | 40      | 32      | 36    |                 |                                         | 50                    | 50                  |
| Seezimmer 8                                           | 42                  | •                                                     | •                                   | parquet          |         |         |         | 16    |                 |                                         |                       |                     |
| Vortragssaal 1                                        | 132                 |                                                       |                                     | parquet          | 100     | 74      | 39      | 32    | 100             | 100                                     | 80                    | 100                 |
| Vortragssaal 2                                        | 167                 | •                                                     | •                                   | parquet          | 180     | 90      | 79      |       | 110             | 128                                     | 100                   | 200                 |
| Vortragssaalfoyer                                     | 132                 | •                                                     | •                                   | parquet          | •       |         |         |       |                 |                                         |                       | 100                 |
| Vereinssaal                                           | 235                 | •••••                                                 | •••••••                             | parquet          | 200     | 123     | 52      | ••••• | 150             | • • • • • • • • • • • • • • • • • • • • |                       | 200                 |
| Grosse Tonhalle<br>(stalls)                           | 457                 |                                                       |                                     | parquet          | 816     |         |         |       | 360             | 448                                     |                       |                     |
| Grosse Tonhalle<br>Gallery / Balcony                  |                     |                                                       |                                     | parquet          | 614     |         |         |       |                 |                                         |                       |                     |
| Grosse Tonhalle<br>(stalls) with Gallery<br>/ Balcony |                     |                                                       |                                     | parquet          | 1,430   |         |         |       |                 |                                         |                       |                     |
| Kleine Tonhalle<br>(stalls)                           | 275                 | •                                                     |                                     | parquet          | 450     | 192     | 64      |       | 200             | 220                                     | 200                   | 300                 |
| Kleine Tonhalle<br>Gallery / Balcony                  |                     |                                                       |                                     | parquet          | 181     |         |         |       |                 |                                         |                       | l                   |
| Kleine Tonhalle<br>(stalls) with Gallery<br>/ Balcony |                     |                                                       | •                                   | parquet          | 631     |         |         |       |                 |                                         |                       |                     |
| Konzertfoyer                                          | 742                 | 485                                                   | 980                                 | parquet          |         |         |         |       |                 |                                         | 340                   | 660                 |
| Konzertfoyer<br>Gallery                               | 190                 |                                                       | •••••••                             | parquet          |         |         |         |       |                 |                                         |                       |                     |
| Lounge                                                | 62                  | •                                                     | •                                   | parquet          | 50      |         |         |       |                 |                                         | 50                    | 50                  |
| Tonhalle Vestibül                                     | 647                 | 436                                                   | 665                                 | terrazzo         |         |         |         |       |                 |                                         | 320                   | 655                 |
| Restaurant                                            |                     |                                                       |                                     | terrazzo         |         |         |         |       | 140             |                                         |                       |                     |
| Restaurant terrace                                    |                     |                                                       |                                     | natural<br>stone |         |         |         |       | 140             |                                         |                       |                     |

All rooms have daylight ~ = different room heights

The figures listed above refer to maximum capacities.

The type of seating and layout of the respective event may mean that capacities are reduced.

#### Types of seating

Theatre

Seminar

U-shape

Block

Banquet Banquet oval (10 rectangular per table) (8 per table)

Cocktail reception

Drinks reception

- Tonhalle Entrance
- Zurich Convention Center Entrance
- Restaurant Entrance
- Gartensaal Entrance

- Gartensaalpassage Entrance
- Seezimmer Entrance
- Zurich Convention Center Entrance
- Vortrags- & Vereinssäle Entrance

Lake Zurich

#### **LEVELS PLAN**

Scan and visit Zurich Convention Center

ZURICHCONVENTIONCENTER.COM/EN/CONVENTION-CENTER/HOUSE-TOUR