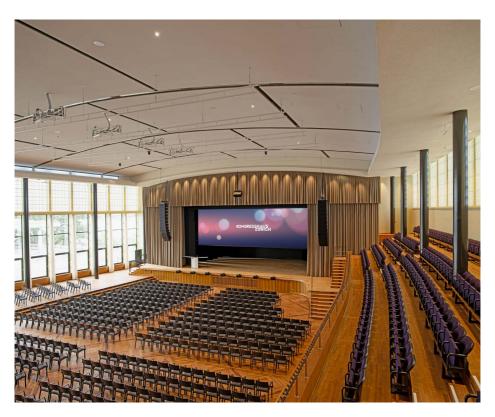

We have a total of 4,500 seats just waiting to be filled, so come and experience events, concerts and culinary highlights while enjoying the best view of Lake Zurich and the mountains. And not only if you are one of our guests, but as an event organizer too.

### AS DIVERSE AS THE EVENTS IT HOSTS

With 5,300 m² available for events, a total of 4,500 seats, and more than 20 rooms and foyers, Zurich Convention Center is a unique venue. No other location in the heart of Zurich offers such flexible and individual options.

With a total of 4,500 seats, Zurich Convention Center offers more than enough space for visitors from all over the world.

We hope we will soon be able to personally welcome you to our  $5,300 \ m^2$  of event space.