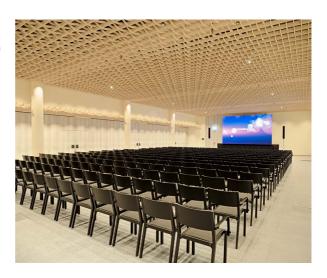

### AS DIVERSE AS THE EVENTS IT HOSTS

With 5,300 m² available for events, a total of 4,500 seats, and more than 20 rooms and foyers, Zurich Convention Center is a unique venue. No other location in the heart of Zurich offers such flexible and individual options.

With a total of 4,500 seats, Zurich Convention Center offers more than enough space for visitors from all over the world.

We hope we will soon be able to personally welcome you to our  $5,300 \ m^2$  of event space.