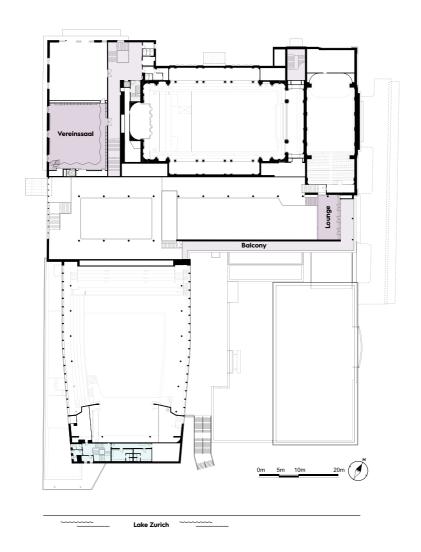

#### **ROOMS & CAPACITIES**

#### Max. number of people

| Function rooms                         | Area<br>(m²) | Height i                                | 1ax. gross<br>exhibition<br>area (m²) | Max.<br>perm.<br>pers. in<br>exhibition | Flooring | Theatre | Seminar | U-shape | Block  | Banquet<br>oval | Banquet<br>rectan-<br>gular | Cocktail<br>reception | Drinks<br>reception |
|----------------------------------------|--------------|-----------------------------------------|---------------------------------------|-----------------------------------------|----------|---------|---------|---------|--------|-----------------|-----------------------------|-----------------------|---------------------|
| Kongresssaal                           | 865          | ~11.6                                   |                                       |                                         | parquet  | 1,125   | 593     | 108     |        | 600             | 758                         | 592                   | 1,076               |
| Kongresssaal<br>Gallery                | 360          |                                         |                                       |                                         | parquet  | 540     |         |         |        |                 |                             |                       |                     |
| Kongresssaal with<br>Gallery           |              |                                         | •                                     |                                         | parquet  | 1,665   |         |         |        |                 |                             |                       |                     |
| Kongresssaal<br>with Gallery           | 1,402        |                                         | 1,071                                 | 1,627                                   | parquet  | 1,476   | 899     |         |        | 900             | 768                         | 1,032                 | 1,627               |
| Kongresssaal with<br>Gallery and Foyer |              |                                         |                                       |                                         | parquet  | 2,000   |         |         |        |                 |                             |                       |                     |
| Kongressfoyer                          | 550          | ~ 8.00                                  |                                       |                                         | parquet  |         |         |         |        | 240             |                             | 352                   | 680                 |
| Kongressfoyer<br>Gallery               | 354          | 3.95                                    | •                                     | •                                       | parquet  | 145     |         |         |        |                 |                             |                       |                     |
| Kongressvestibül                       | 953          | 4.15                                    | 583                                   | 1,525                                   | terrazzo |         |         |         |        |                 |                             |                       |                     |
| Gartensaal 1 A-C                       | 519          | 4.25                                    |                                       |                                         | terrazzo | 600     | 378     |         |        | 330             | 432                         | 348                   | 648                 |
| Gartensaal 1 A-B                       | 370          |                                         |                                       |                                         | terrazzo | 518     | 249     | 84      |        | 280             | 323                         | 280                   | 450                 |
| Gartensaal 1 B-C                       | 342          | •                                       |                                       |                                         | terrazzo | 300     | 234     | 76      |        | 230             | 283                         | 204                   | 300                 |
| Gartensaal 1 A                         | 174          | ••••••                                  | •••••••••••                           | ••••••••••••••••••••••••••••••••••••••• | terrazzo | 182     | 94      | 48      | •••••  | 140             | 160                         | 112                   | 219                 |
| Gartensaal 1 B                         | 196          | ••••••                                  | ••••••••••                            | ••••••••••••••••••••••••••••••••••••••• | terrazzo | 232     | 96      | 48      | •••••  | 140             | 200                         | 112                   | 257                 |
| Gartensaal 1 C                         | 146          | •••••••                                 | •••••••••••                           | ••••••••••••••••••••••••••••••••••••••• | terrazzo | 169     | 76      | 48      | •••••  | 110             | 120                         | 112                   | 192                 |
| Gartensaal 2                           | 338          | •••••••                                 | •••••••••••••                         | •                                       | terrazzo | 473     | 258     | 86      | •••••  | 240             | 320                         | 228                   | 430                 |
| Gartensaalfoyer                        | 494          | ~ 5.00                                  | •                                     | •                                       | terrazzo | •       | •       |         | •      |                 | •                           | 268                   | 520                 |
| Gartensaal 1<br>with Foyer             | 1,013        | •                                       | •                                     | •                                       | terrazzo |         |         |         |        | 780             |                             | 680                   | 1,415               |
| Gartensaal 2<br>with Foyer             | 832          | •                                       |                                       |                                         | terrazzo |         |         |         |        | 670             |                             | 436                   | 916                 |
| Gartensaal 1+2<br>with Foyer           | 1,351        |                                         | 987                                   | 1,916                                   | terrazzo |         |         |         |        | 990             | 1,248                       | 768                   | 1,738               |
| Seezimmer 1 A-C                        | 174          |                                         |                                       |                                         | parquet  | 171     | 70      |         |        | 120             | 97                          | 112                   | 219                 |
| Seezimmer 1A                           | 58           |                                         |                                       |                                         | parquet  | 50      | 31      | 21      | 28     | 30              | 48                          | 50                    | 50                  |
| Seezimmer 1B                           | 55           | •                                       |                                       |                                         | parquet  | 50      | 31      | 21      | 28     | 30              | 48                          | 50                    | 50                  |
| Seezimmer 1C                           | 56           |                                         |                                       |                                         | parquet  | 55      | 31      | 20      | 28     | 30              | 48                          | 55                    | 55                  |
| Seezimmer 2                            | 115          |                                         |                                       |                                         | parquet  | 50      | 43      | 28      | 36     | 50              |                             | 50                    | 50                  |
| Seezimmer 3                            | 85           | •                                       |                                       | •                                       | parquet  | 50      | 49      | 29      | 36     | 40              | 50                          | 50                    | 50                  |
| Seezimmer 4                            | 60           | ••••••••••••••••••••••••••••••••••••••• |                                       | •                                       | parquet  | 60      | 28      | 21      | 27     |                 | 34                          | 44                    | 78                  |
| Seezimmer 3+4                          | 145          | ••••••                                  |                                       | •                                       | parquet  | 150     | 85      |         | •••••• | 80              | 80                          | 84                    | 187                 |

#### Max. number of people

| Function rooms                                        | Area Heig<br>(m²) ( | ght Max. gross<br>m) exhibition<br>area (m²) p<br>exh | Max.<br>perm.<br>ers. in<br>ibition | Flooring         | Theatre | Seminar | U-shape | Block | Banquet<br>oval | Banquet<br>rectan-<br>gular             | Cocktail<br>reception | Drinks<br>reception |
|-------------------------------------------------------|---------------------|-------------------------------------------------------|-------------------------------------|------------------|---------|---------|---------|-------|-----------------|-----------------------------------------|-----------------------|---------------------|
| Seezimmer 5                                           | 15                  |                                                       |                                     | parquet          |         |         |         |       |                 |                                         |                       |                     |
| Seezimmer 6                                           | 63                  |                                                       |                                     | parquet          | 69      | 26      |         | 32    |                 |                                         | 60                    | 80                  |
| Seezimmer 7                                           | 85                  |                                                       |                                     | parquet          | 50      | 40      | 32      | 36    |                 |                                         | 50                    | 50                  |
| Seezimmer 8                                           | 42                  | •                                                     | •                                   | parquet          |         |         |         | 16    |                 |                                         |                       |                     |
| Vortragssaal 1                                        | 132                 |                                                       |                                     | parquet          | 100     | 74      | 39      | 32    | 100             | 100                                     | 80                    | 100                 |
| Vortragssaal 2                                        | 167                 | •                                                     | •                                   | parquet          | 180     | 90      | 79      |       | 110             | 128                                     | 100                   | 200                 |
| Vortragssaalfoyer                                     | 132                 | •                                                     | •                                   | parquet          | •       |         |         |       |                 |                                         |                       | 100                 |
| Vereinssaal                                           | 235                 | •••••                                                 | •••••••                             | parquet          | 200     | 123     | 52      | ••••• | 150             | • • • • • • • • • • • • • • • • • • • • |                       | 200                 |
| Grosse Tonhalle<br>(stalls)                           | 457                 |                                                       |                                     | parquet          | 816     |         |         |       | 360             | 448                                     |                       |                     |
| Grosse Tonhalle<br>Gallery / Balcony                  |                     |                                                       |                                     | parquet          | 614     |         |         |       |                 |                                         |                       |                     |
| Grosse Tonhalle<br>(stalls) with Gallery<br>/ Balcony |                     |                                                       |                                     | parquet          | 1,430   |         |         |       |                 |                                         |                       |                     |
| Kleine Tonhalle<br>(stalls)                           | 275                 | •                                                     |                                     | parquet          | 450     | 192     | 64      |       | 200             | 220                                     | 200                   | 300                 |
| Kleine Tonhalle<br>Gallery / Balcony                  |                     |                                                       |                                     | parquet          | 181     |         |         |       |                 |                                         |                       | l                   |
| Kleine Tonhalle<br>(stalls) with Gallery<br>/ Balcony |                     |                                                       | •                                   | parquet          | 631     |         |         |       |                 |                                         |                       |                     |
| Konzertfoyer                                          | 742                 | 485                                                   | 980                                 | parquet          |         |         |         |       |                 |                                         | 340                   | 660                 |
| Konzertfoyer<br>Gallery                               | 190                 |                                                       | •••••••                             | parquet          |         |         |         |       |                 |                                         |                       |                     |
| Lounge                                                | 62                  | •                                                     | •                                   | parquet          | 50      |         |         |       |                 |                                         | 50                    | 50                  |
| Tonhalle Vestibül                                     | 647                 | 436                                                   | 665                                 | terrazzo         |         |         |         |       |                 |                                         | 320                   | 655                 |
| Restaurant                                            |                     |                                                       |                                     | terrazzo         |         |         |         |       | 140             |                                         |                       |                     |
| Restaurant terrace                                    |                     |                                                       |                                     | natural<br>stone |         |         |         |       | 140             |                                         |                       |                     |

All rooms have daylight ~ = different room heights

The figures listed above refer to maximum capacities.

The type of seating and layout of the respective event may mean that capacities are reduced.

#### Types of seating

Theatre

Seminar

U-shape

Block

Banquet Banquet oval (10 rectangular per table) (8 per table)

Cocktail reception

Drinks reception

- Tonhalle Entrance
- Zurich Convention Center Entrance
- Restaurant Entrance
- Gartensaal Entrance

- Gartensaalpassage Entrance
- Seezimmer Entrance
- Zurich Convention Center Entrance
- Vortrags- & Vereinssäle Entrance

Lake Zurich

#### **LEVELS PLAN**

Scan and visit Zurich Convention Center

ZURICHCONVENTIONCENTER.COM/EN/CONVENTION-CENTER/HOUSE-TOUR