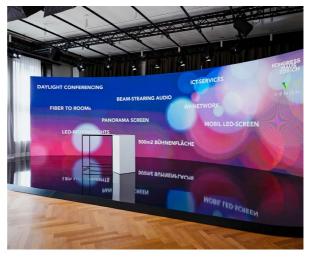

### EVENT TECHNOLOGY

When it comes to making your events a reality, you can rest assured that a team of dedicated professionals will be by your side, providing reliable support from the original idea to its successful implementation. Zurich Convention Center collaborates with our partner Venon Projects AG to offer in-house state-of-the-art solutions in the following areas:

- · Conference technology
- Projection and video technology
- Broadcast and camera technology
- LED screens
- ICT solutions
- Sound system and simultaneous technology
- Lighting and rigging technology
- Stage construction and set design
- Event architecture

Our Streaming Studio for professionally staged live productions and recordings means events can be disseminated via digital channels in optimal sound and picture quality.