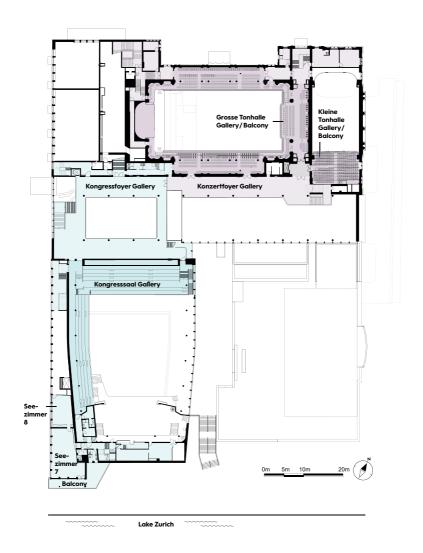

#### **ROOMS & CAPACITIES**

#### Max. number of people

| Function rooms                         | Area<br>(m²) | Height i                                | 1ax. gross<br>exhibition<br>area (m²) | Max.<br>perm.<br>pers. in<br>exhibition | Flooring | Theatre | Seminar | U-shape | Block  | Banquet<br>oval | Banquet<br>rectan-<br>gular | Cocktail<br>reception | Drinks<br>reception |
|----------------------------------------|--------------|-----------------------------------------|---------------------------------------|-----------------------------------------|----------|---------|---------|---------|--------|-----------------|-----------------------------|-----------------------|---------------------|
| Kongresssaal                           | 865          | ~11.6                                   |                                       |                                         | parquet  | 1,125   | 593     | 108     |        | 600             | 758                         | 592                   | 1,076               |
| Kongresssaal<br>Gallery                | 360          |                                         |                                       |                                         | parquet  | 540     |         |         |        |                 |                             |                       |                     |
| Kongresssaal with<br>Gallery           |              |                                         | •                                     |                                         | parquet  | 1,665   |         |         |        |                 |                             |                       |                     |
| Kongresssaal<br>with Gallery           | 1,402        |                                         | 1,071                                 | 1,627                                   | parquet  | 1,476   | 899     |         |        | 900             | 768                         | 1,032                 | 1,627               |
| Kongresssaal with<br>Gallery and Foyer |              |                                         |                                       |                                         | parquet  | 2,000   |         |         |        |                 |                             |                       |                     |
| Kongressfoyer                          | 550          | ~ 8.00                                  |                                       |                                         | parquet  |         |         |         |        | 240             |                             | 352                   | 680                 |
| Kongressfoyer<br>Gallery               | 354          | 3.95                                    | •                                     | •                                       | parquet  | 145     |         |         |        |                 |                             |                       |                     |
| Kongressvestibül                       | 953          | 4.15                                    | 583                                   | 1,525                                   | terrazzo |         |         |         |        |                 |                             |                       |                     |
| Gartensaal 1 A-C                       | 519          | 4.25                                    |                                       |                                         | terrazzo | 600     | 378     |         |        | 330             | 432                         | 348                   | 648                 |
| Gartensaal 1 A-B                       | 370          |                                         |                                       |                                         | terrazzo | 518     | 249     | 84      |        | 280             | 323                         | 280                   | 450                 |
| Gartensaal 1 B-C                       | 342          | •                                       |                                       |                                         | terrazzo | 300     | 234     | 76      |        | 230             | 283                         | 204                   | 300                 |
| Gartensaal 1 A                         | 174          | ••••••                                  | •••••••••••                           | ••••••••••••••••••••••••••••••••••••••• | terrazzo | 182     | 94      | 48      | •••••  | 140             | 160                         | 112                   | 219                 |
| Gartensaal 1 B                         | 196          | ••••••                                  | ••••••••••                            | ••••••••••••••••••••••••••••••••••••••• | terrazzo | 232     | 96      | 48      | •••••  | 140             | 200                         | 112                   | 257                 |
| Gartensaal 1 C                         | 146          | •••••••                                 | •••••••••••                           | ••••••••••••••••••••••••••••••••••••••• | terrazzo | 169     | 76      | 48      | •••••  | 110             | 120                         | 112                   | 192                 |
| Gartensaal 2                           | 338          | •••••••                                 | •••••••••••••                         | •                                       | terrazzo | 473     | 258     | 86      | •••••  | 240             | 320                         | 228                   | 430                 |
| Gartensaalfoyer                        | 494          | ~ 5.00                                  | •                                     | •                                       | terrazzo | •       | •       |         | •      |                 | •                           | 268                   | 520                 |
| Gartensaal 1<br>with Foyer             | 1,013        | •                                       | •                                     | •                                       | terrazzo |         |         |         |        | 780             |                             | 680                   | 1,415               |
| Gartensaal 2<br>with Foyer             | 832          | •                                       |                                       |                                         | terrazzo |         |         |         |        | 670             |                             | 436                   | 916                 |
| Gartensaal 1+2<br>with Foyer           | 1,351        |                                         | 987                                   | 1,916                                   | terrazzo |         |         |         |        | 990             | 1,248                       | 768                   | 1,738               |
| Seezimmer 1 A-C                        | 174          |                                         |                                       |                                         | parquet  | 171     | 70      |         |        | 120             | 97                          | 112                   | 219                 |
| Seezimmer 1A                           | 58           |                                         |                                       |                                         | parquet  | 50      | 31      | 21      | 28     | 30              | 48                          | 50                    | 50                  |
| Seezimmer 1B                           | 55           | •                                       |                                       |                                         | parquet  | 50      | 31      | 21      | 28     | 30              | 48                          | 50                    | 50                  |
| Seezimmer 1C                           | 56           |                                         |                                       |                                         | parquet  | 55      | 31      | 20      | 28     | 30              | 48                          | 55                    | 55                  |
| Seezimmer 2                            | 115          |                                         |                                       |                                         | parquet  | 50      | 43      | 28      | 36     | 50              |                             | 50                    | 50                  |
| Seezimmer 3                            | 85           | •                                       |                                       | •                                       | parquet  | 50      | 49      | 29      | 36     | 40              | 50                          | 50                    | 50                  |
| Seezimmer 4                            | 60           | ••••••••••••••••••••••••••••••••••••••• |                                       | •                                       | parquet  | 60      | 28      | 21      | 27     |                 | 34                          | 44                    | 78                  |
| Seezimmer 3+4                          | 145          | ••••••                                  |                                       | •                                       | parquet  | 150     | 85      |         | •••••• | 80              | 80                          | 84                    | 187                 |

#### Max. number of people

| Function rooms                                        | Area Heig<br>(m²) ( | ght Max. gross<br>m) exhibition<br>area (m²) p<br>exh | Max.<br>perm.<br>ers. in<br>ibition | Flooring         | Theatre | Seminar | U-shape | Block | Banquet<br>oval | Banquet<br>rectan-<br>gular             | Cocktail<br>reception | Drinks<br>reception |
|-------------------------------------------------------|---------------------|-------------------------------------------------------|-------------------------------------|------------------|---------|---------|---------|-------|-----------------|-----------------------------------------|-----------------------|---------------------|
| Seezimmer 5                                           | 15                  |                                                       |                                     | parquet          |         |         |         |       |                 |                                         |                       |                     |
| Seezimmer 6                                           | 63                  |                                                       |                                     | parquet          | 69      | 26      |         | 32    |                 |                                         | 60                    | 80                  |
| Seezimmer 7                                           | 85                  |                                                       |                                     | parquet          | 50      | 40      | 32      | 36    |                 |                                         | 50                    | 50                  |
| Seezimmer 8                                           | 42                  | •                                                     | •                                   | parquet          |         |         |         | 16    |                 |                                         |                       |                     |
| Vortragssaal 1                                        | 132                 |                                                       |                                     | parquet          | 100     | 74      | 39      | 32    | 100             | 100                                     | 80                    | 100                 |
| Vortragssaal 2                                        | 167                 | •                                                     | •                                   | parquet          | 180     | 90      | 79      |       | 110             | 128                                     | 100                   | 200                 |
| Vortragssaalfoyer                                     | 132                 | •                                                     | •                                   | parquet          | •       |         |         |       |                 |                                         |                       | 100                 |
| Vereinssaal                                           | 235                 | •••••                                                 | •••••••                             | parquet          | 200     | 123     | 52      | ••••• | 150             | • • • • • • • • • • • • • • • • • • • • |                       | 200                 |
| Grosse Tonhalle<br>(stalls)                           | 457                 |                                                       |                                     | parquet          | 816     |         |         |       | 360             | 448                                     |                       |                     |
| Grosse Tonhalle<br>Gallery / Balcony                  |                     |                                                       |                                     | parquet          | 614     |         |         |       |                 |                                         |                       |                     |
| Grosse Tonhalle<br>(stalls) with Gallery<br>/ Balcony |                     |                                                       |                                     | parquet          | 1,430   |         |         |       |                 |                                         |                       |                     |
| Kleine Tonhalle<br>(stalls)                           | 275                 | •                                                     |                                     | parquet          | 450     | 192     | 64      |       | 200             | 220                                     | 200                   | 300                 |
| Kleine Tonhalle<br>Gallery / Balcony                  |                     |                                                       |                                     | parquet          | 181     |         |         |       |                 |                                         |                       | l                   |
| Kleine Tonhalle<br>(stalls) with Gallery<br>/ Balcony |                     |                                                       | •                                   | parquet          | 631     |         |         |       |                 |                                         |                       |                     |
| Konzertfoyer                                          | 742                 | 485                                                   | 980                                 | parquet          |         |         |         |       |                 |                                         | 340                   | 660                 |
| Konzertfoyer<br>Gallery                               | 190                 |                                                       | •••••••                             | parquet          |         |         |         |       |                 |                                         |                       |                     |
| Lounge                                                | 62                  | •                                                     | •                                   | parquet          | 50      |         |         |       |                 |                                         | 50                    | 50                  |
| Tonhalle Vestibül                                     | 647                 | 436                                                   | 665                                 | terrazzo         |         |         |         |       |                 |                                         | 320                   | 655                 |
| Restaurant                                            |                     |                                                       |                                     | terrazzo         |         |         |         |       | 140             |                                         |                       |                     |
| Restaurant terrace                                    |                     |                                                       |                                     | natural<br>stone |         |         |         |       | 140             |                                         |                       |                     |

All rooms have daylight ~ = different room heights

The figures listed above refer to maximum capacities.

The type of seating and layout of the respective event may mean that capacities are reduced.

#### Types of seating

Theatre

Seminar

U-shape

Block

Banquet Banquet oval (10 rectangular per table) (8 per table)

Cocktail reception

Drinks reception

- Tonhalle Entrance
- Zurich Convention Center Entrance
- Restaurant Entrance
- Gartensaal Entrance

- Gartensaalpassage Entrance
- Seezimmer Entrance
- Zurich Convention Center Entrance
- Vortrags- & Vereinssäle Entrance

Lake Zurich

#### **LEVELS PLAN**

Scan and visit Zurich Convention Center

ZURICHCONVENTIONCENTER.COM/EN/CONVENTION-CENTER/HOUSE-TOUR