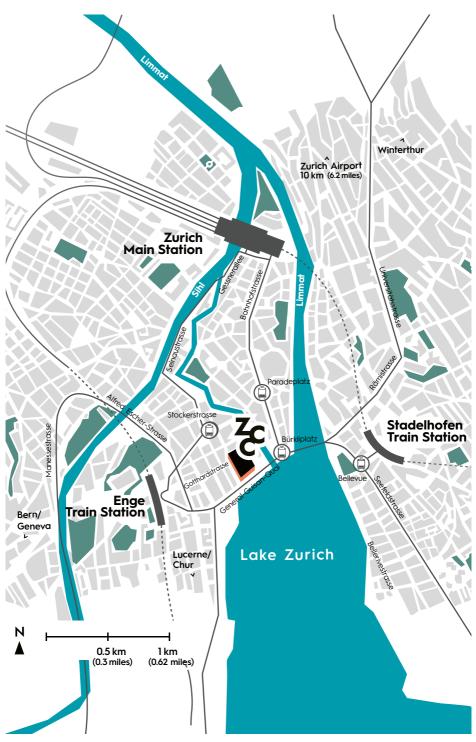

#### WHERE WE ARE

The newly refurbished Zurich
Convention Center and historic
Tonhalle complex are situated
in the heart of the city, so our event
venue not only offers a unique
view of Lake Zurich and the
mountains, but also the opportunity
to welcome guests from around
the world in a central location.

#### **HOTELS ON OUR DOORSTEP**

Thanks to its central location, you will quickly be able to fall into a comfortable bed after you have visited Zurich Convention Center. The excellent transport links within Zurich and the surrounding area provide easy access to over 15,000 hotel beds, of which 1,000 are within walking distance of the Center