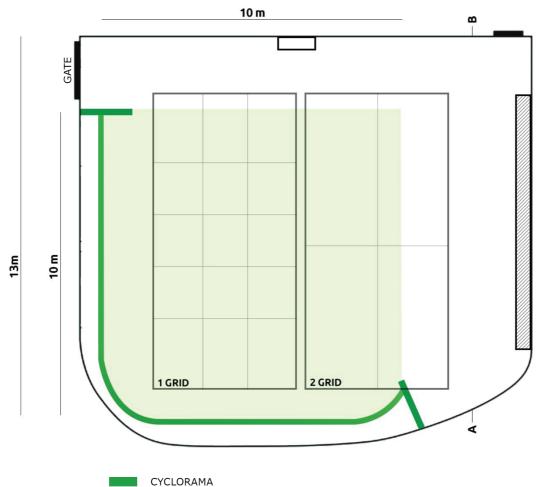

## Facts & Figures

 $\begin{array}{ll} \text{Dimensions} & 188\text{m}^2\,(13\text{m x }14.5\text{m x }4.6\text{m}) \\ \text{Greenscreen} & 100\text{m}^2\,(10\text{m x } 10\text{m x }3.5\text{m}) \\ \text{Height to Ceiling} & \text{min. }4.13\text{m - max. }5.03\text{m} \end{array}$ 

Height to Grid 3.80m

Gate 3.50m x 2.02m