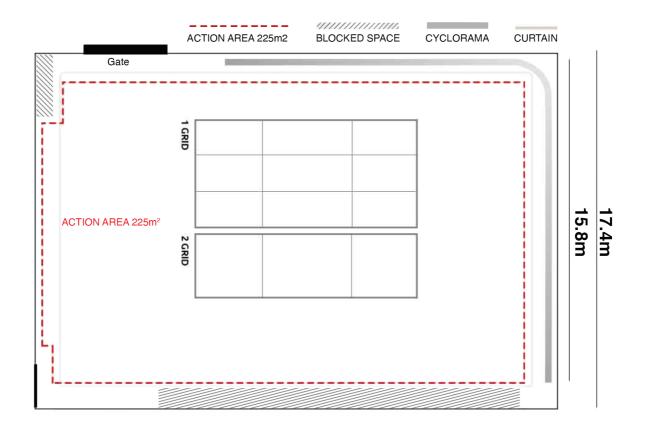

## **Studio 1 Factsheet**

Studio 1 is one of the few sound stages in Switzerland which is suited for big Movie Sets as well as TV Production with an audience.

| Facts & Figures   |                                 |
|-------------------|---------------------------------|
| Dimensions        | 394m² (22.65m x 17.40m x 7.52m) |
| Action Area       | 225m² (15m x 15m x 5.5m)        |
| Height to Ceiling | min. 6.99m - max. 7.52m         |
| Height to Grid    | 5.56m                           |
| Gate              | 3.57m x 3.04m                   |
|                   |                                 |
|                   |                                 |