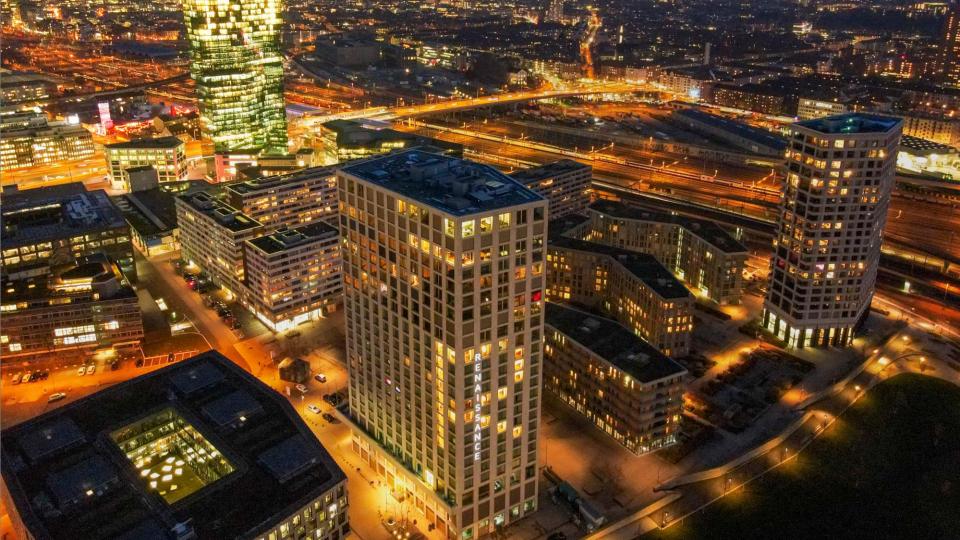

# GRÜEZI FROM ZURICH

RENAISSANCE ZURICH TOWER HOTEL

RENAISSANCE® HOTELS





#### HOTEL LOBBY





#### RESTAURANT EQUINOX





## ATELIER V







#### HOTEL TERRACE





### LUCID BAR



#### 300 STUNNING ROOMS & SUITES







#### SKY LOUNGE







### 10 ROOMS TO MEET

#### FLOOR ONE



#### FLOOR TWO



| MEETING ROOMS                  | BLOCK    | UFORM | CABARET | CLASSROOM | THEATRE | BANQUET |
|--------------------------------|----------|-------|---------|-----------|---------|---------|
| Bernina 31m2                   | 10       | -     | -       | -         | -       | -       |
| Fürstenberg 70m2               | $40^{*}$ | -     | 24      | -         | 64      | 30      |
| Weller <sup>31m2</sup>         | 10       | 8     | 8       | -         | 16      | 10      |
| Weller + Fürstenberg 101m2     | 52*      | 33    | 40      | 43        | 108     |