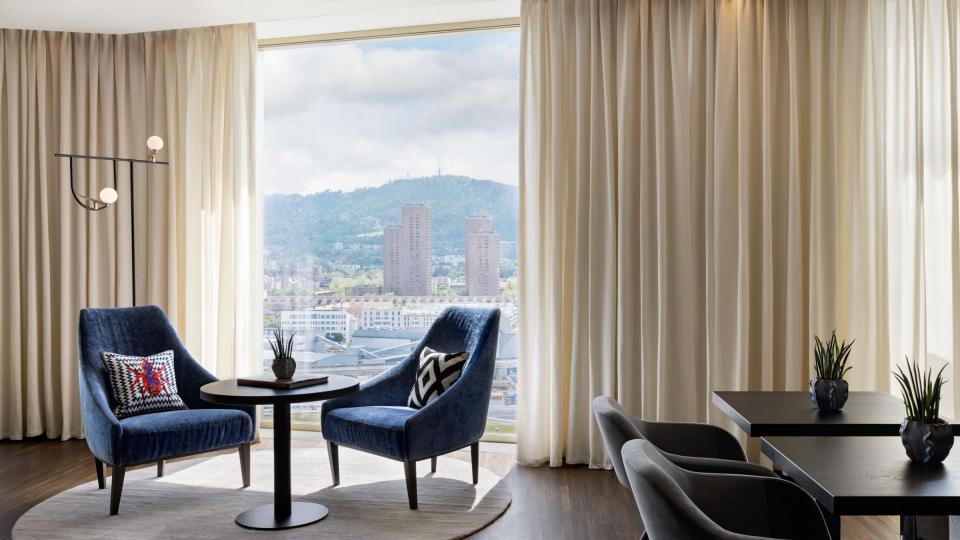

# GRÜEZI FROM ZURICH

RENAISSANCE ZURICH TOWER HOTEL

RENAISSANCE® HOTELS





#### HOTEL LOBBY





#### RESTAURANT EQUINOX





## ATELIER V







#### HOTEL TERRACE





### LUCID BAR



#### 300 STUNNING ROOMS & SUITES







#### SKY LOUNGE







### 10 ROOMS TO MEET

#### FLOOR ONE



#### FLOOR TWO



| MEETING ROOMS                  | BLOCK    | UFORM | CABARET | CLASSROOM | THEATRE | BANQUET |
|--------------------------------|----------|-------|---------|-----------|---------|---------|
| Bernina 31m2                   | 10       | -     | -       | -         | -       | -       |
| Fürstenberg 70m2               | $40^{*}$ | -     | 24      | -         | 64      | 30      |
| Weller <sup>31m2</sup>         | 10       | 8     | 8       | -         | 16      | 10      |
| Weller + Fürstenberg 101m2     | 52*      | 33    | 40      | 43        | 108     | 50      |
| Rhein 130m2                    | 34       | 30    | 48      | 67        | 100     | 60      |
| Stadt Zürich 102m2             | 40*      | 27    | 40      | 48