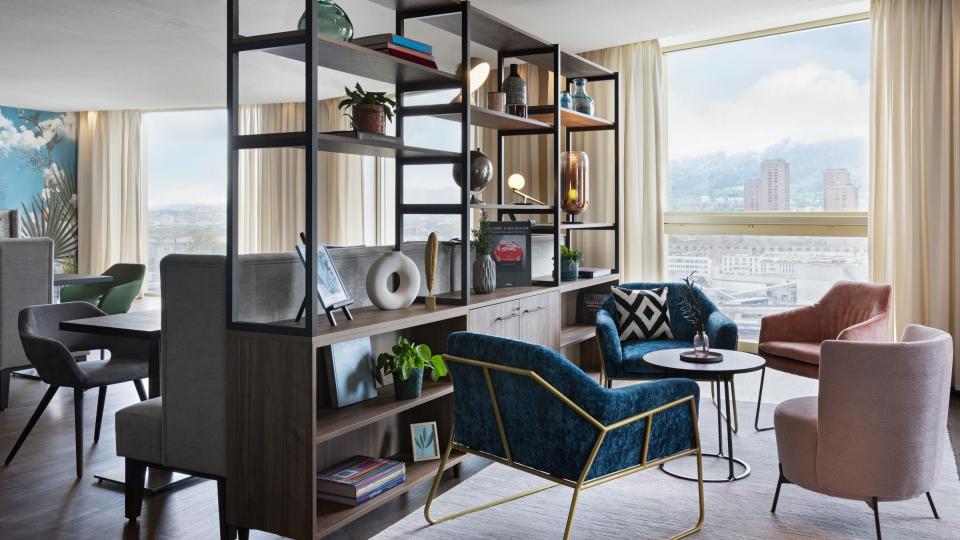

# GRÜEZI FROM ZURICH

RENAISSANCE ZURICH TOWER HOTEL

RENAISSANCE® HOTELS





#### HOTEL LOBBY





#### RESTAURANT EQUINOX





## ATELIER V







#### HOTEL TERRACE





### LUCID BAR



#### 300 STUNNING ROOMS & SUITES







#### SKY LOUNGE







### 10 ROOMS TO MEET

#### FLOOR ONE



#### FLOOR TWO



| MEETING ROOMS                  | BLOCK    | UFORM | CABARET | CLASSROOM | THEATRE | BANQUET |
|--------------------------------|----------|-------|---------|-----------|---------|---------|
| Bernina 31m2                   | 10       | -     | -       | -         | -       | -       |
| Fürstenberg 70m2               | $40^{*}$ | -     | 24      | -         | 64      | 30      |
| Weller <sup>31m2</sup>         | 10       | 8     | 8       | -         | 16      | 10      |
| Weller + Fürstenberg 101m2     | 52*      | 33    | 40      | 43        | 108     | 50      |
| Rhein 130m2                    | 34       | 30    | 48      | 67        | 100     | 60      |
| Stadt Zürich 102m2             | 40*      | 27    | 40      |