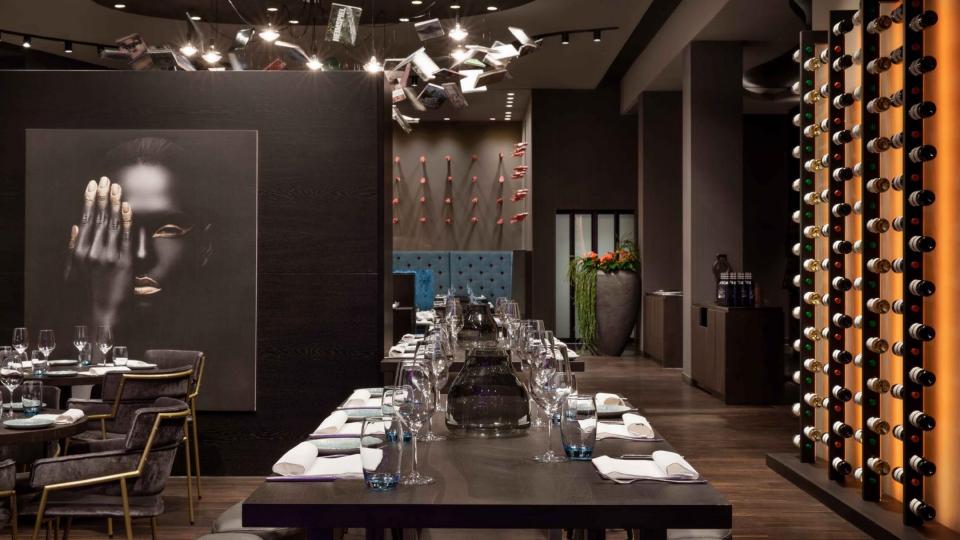

# GRÜEZI FROM ZURICH

RENAISSANCE ZURICH TOWER HOTEL

RENAISSANCE® HOTELS





#### HOTEL LOBBY





#### RESTAURANT EQUINOX





## ATELIER V







#### HOTEL TERRACE





### LUCID BAR



#### 300 STUNNING ROOMS & SUITES







#### SKY LOUNGE







### 10 ROOMS TO MEET

#### FLOOR ONE



#### FLOOR TWO



| MEETING ROOMS                  | BLOCK    | UFORM | CABARET | CLASSROOM | THEATRE | BANQUET |
|--------------------------------|----------|-------|---------|-----------|---------|---------|
| Bernina 31m2                   | 10       | -     | -       | -         | -       | -       |
| Fürstenberg 70m2               | $40^{*}$ | -     | 24      | -         | 64      | 30      |
| Weller <sup>31m2</sup>         | 10       | 8     | 8       | -         | 16      | 10      |
| Weller + Fürstenberg 101m2     | 52*      | 33    | 40      | 43        | 108     | 50      |
| Rhein 130m2                    | 34