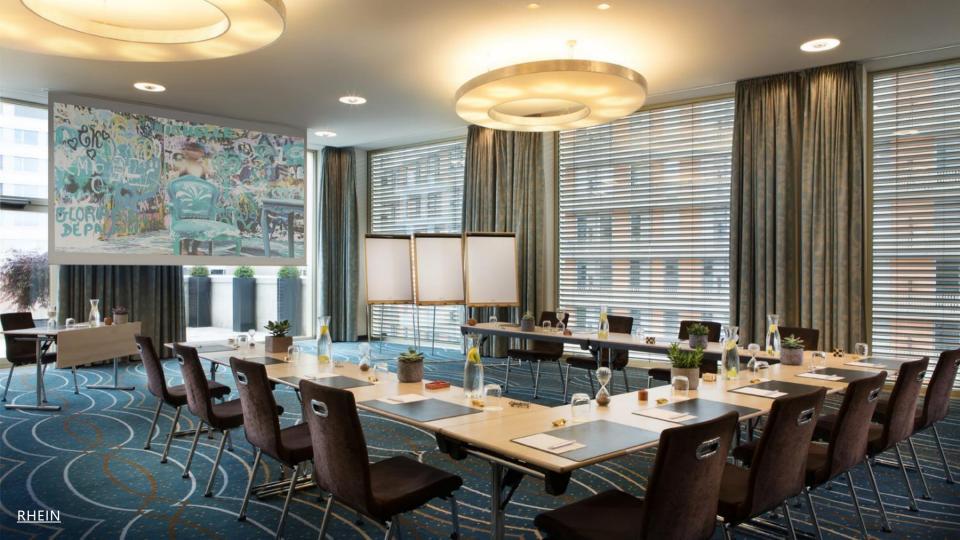

#### FLOOR TWO

| MEETING ROOMS                  | BLOCK    | UFORM | CABARET | CLASSROOM | THEATRE | BANQUET |
|--------------------------------|----------|-------|---------|-----------|---------|---------|
| Bernina 31m2                   | 10       | -     | -       | -         | -       | -       |
| Fürstenberg 70m2               | $40^{*}$ | -     | 24      | -         | 64      | 30      |
| Weller <sup>31m2</sup>         | 10       | 8     | 8       | -         | 16      | 10      |
| Weller + Fürstenberg 101m2     | 52*      | 33    | 40      | 43        | 108     | 50      |
| Rhein 130m2                    | 34       | 30    | 48      | 67        | 100     | 60      |
| Stadt Zürich 102m2             | 40*      | 27    | 40      | 48        | 88      | 50      |
| Danubius 96m2                  | 24*      | 21    | 32      | 43        | 86      | 40      |
| Bavaria A 90m2                 | 52*      | 30    | 32      | 42        | 80      | 50      |
| Bavaria B 98m2                 | $40^{*}$ | 27    | 32      | 40        | 80      | 50      |
| Bavaria A + B <sup>188m2</sup> | 100*     | 54    | 64      | 81        | 210     | 100     |
| Helvetia A 96m2                | 48*      | 27    | 32      | 48        | 72      | 40      |
| Helvetia B <sup>255m2</sup>    | 84*      | 49    | 64      | 116       | 160     | 100     |
| Helvetia A + B $^{351m2}$      | 136*     | 72    | 104     | 210       | 304     | 220     |
| Salon Lounge 48m2              | 12       | 21    | 56      | 44        | 60      | 70      |