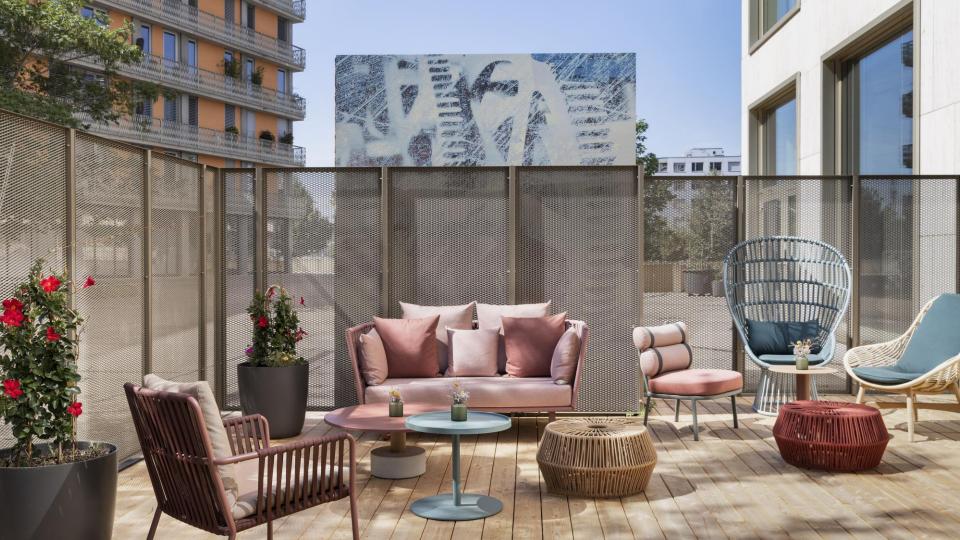

# GRÜEZI FROM ZURICH

RENAISSANCE ZURICH TOWER HOTEL

RENAISSANCE® HOTELS





#### HOTEL LOBBY





#### RESTAURANT EQUINOX





## ATELIER V







#### HOTEL TERRACE





### LUCID BAR



#### 300 STUNNING ROOMS & SUITES







#### SKY LOUNGE







### 10 ROOMS TO MEET

#### FLOOR ONE



#### FLOOR TWO



| MEETING ROOMS                  | BLOCK    | UFORM | CABARET | CLASSROOM | THEATRE | BANQUET |
|--------------------------------|----------|-------|---------|-----------|---------|---------|
| Bernina 31m2                   | 10       | -     | -       | -         | -       | -       |
| Fürstenberg 70m2               | $40^{*}$ | -     | 24      | -         | 64      | 30      |
| Weller <sup>31m2</sup>         | 10       | 8     | 8       | -         | 16      | 10      |
| Weller + Fürstenberg 101m2     | 52*      | 33    | 40      | 43        | 108     | 50      |
| Rhein 130m2                    | 34       | 30    | 48      | 67        | 100