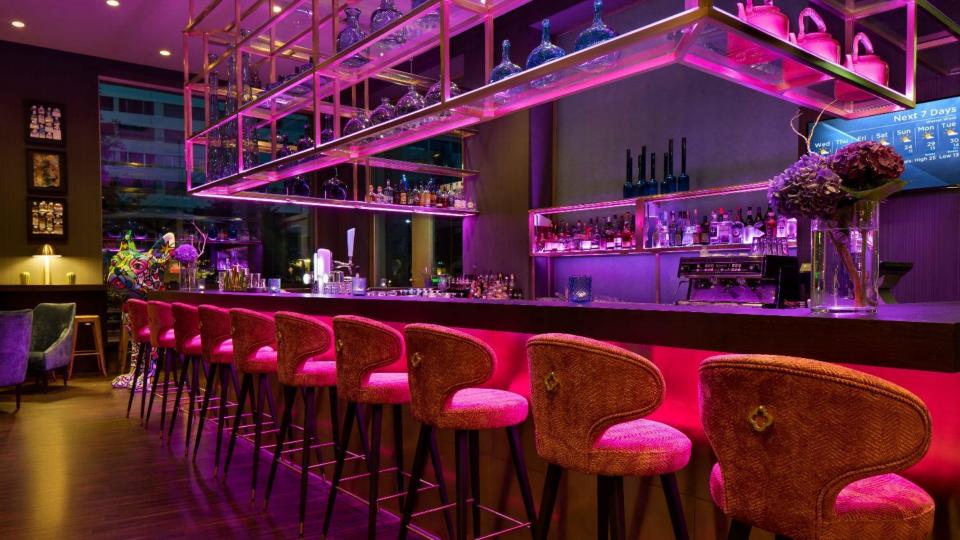

# GRÜEZI FROM ZURICH

RENAISSANCE ZURICH TOWER HOTEL

RENAISSANCE® HOTELS





#### HOTEL LOBBY





#### RESTAURANT EQUINOX





## ATELIER V







#### HOTEL TERRACE





### LUCID BAR



#### 300 STUNNING ROOMS & SUITES







#### SKY LOUNGE







### 10 ROOMS TO MEET

#### FLOOR ONE



#### FLOOR TWO



| MEETING ROOMS                  | BLOCK    | UFORM | CABARET | CLASSROOM | THEATRE | BANQUET |
|--------------------------------|----------|-------|---------|-----------|---------|---------|
| Bernina 31m2                   | 10       | -     | -       | -         | -       | -       |
| Fürstenberg 70m2               | $40^{*}$ | -     | 24      | -         | 64      | 30      |
| Weller <sup>31m2</sup>         | 10       | 8     | 8       | -         | 16      | 10      |
| Weller + Fürstenberg 101m2     | 52*      | 33    | 40      | 43        | 108     | 50      |
| Rhein 130m2                    | 34       | 30    | 48      | 67        | 100     | 60      |
| Sta