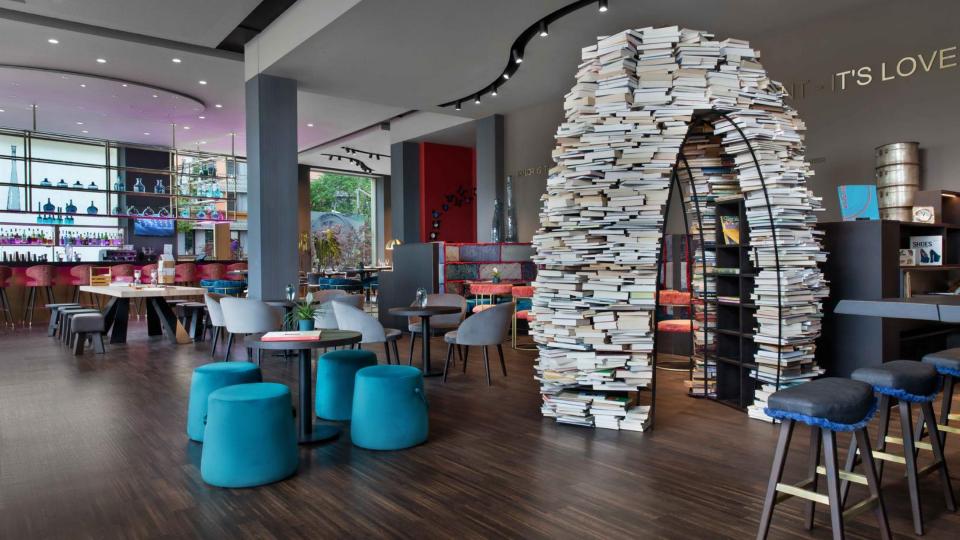

# GRÜEZI FROM ZURICH

RENAISSANCE ZURICH TOWER HOTEL

RENAISSANCE® HOTELS





#### HOTEL LOBBY





#### RESTAURANT EQUINOX





## ATELIER V







#### HOTEL TERRACE





### LUCID BAR



#### 300 STUNNING ROOMS & SUITES







#### SKY LOUNGE







### 10 ROOMS TO MEET

#### FLOOR ONE



#### FLOOR TWO



| MEETING ROOMS                  | BLOCK    | UFORM | CABARET | CLASSROOM | THEATRE | BANQUET |
|--------------------------------|----------|-------|---------|-----------|---------|---------|
| Bernina 31m2                   | 10       | -     | -       | -         | -       | -       |
| Fürstenberg 70m2               | $40^{*}$ | -     | 24      | -         | 64      | 30      |
| Weller <sup>31m2</sup>         | 10       | 8     | 8       | -         | 16      | 10      |
| Weller + Fürstenberg 101m2     | 52*      | 33    | 40      | 43        | 108     | 50      |
| Rhein 1