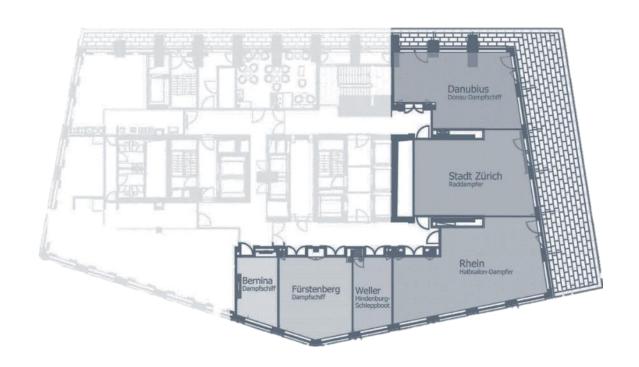

#### FLOOR ONE

#### FLOOR TWO

| MEETING ROOMS                  | BLOCK    | UFORM | CABARET | CLASSROOM | THEATRE | BANQUET |
|--------------------------------|----------|-------|---------|-----------|---------|---------|
| Bernina 31m2                   | 10       | -     | -       | -         | -       | -       |
| Fürstenberg 70m2               | $40^{*}$ | -     | 24      | -         | 64      | 30      |
| Weller <sup>31m2</sup>         | 10       | 8     | 8       | -         | 16      | 10      |
| Weller + Fürstenberg 101m2     | 52*      | 33    | 40      | 43        | 108     | 50      |
| Rhein 130m2                    | 34       | 30    | 48      | 67        | 100     | 60      |
| Stadt Zürich 102m2             | 40*      | 27    | 40      | 48        | 88      | 50      |
| Danubius 96m2                  | 24*      | 21    | 32      | 43        | 86      | 40      |
| Bavaria A 90m2                 | 52*      | 30    | 32      | 42        | 80      | 50      |
| Bavaria B 98m2                 | $40^{*}$ | 27    | 32      | 40        | 80      | 50      |
| Bavaria A + B <sup>188m2</sup> | 100*     | 54    | 64      | 81        | 210     | 100     |
| Helvetia A 96m2                | 48*      | 27    | 32      | 48        | 72      | 40      |
| Helvetia B <sup>255m2</sup>    | 84*      | 49    | 64      | 116       | 160     | 100     |
| Helvetia A + B $^{351m2}$      | 136*     | 72    | 104     | 210       | 304     | 220     |
| Salon Lounge 48m2              | 12       | 21    | 56      | 44        | 60      | 70      |

#### 1000 M2 OF MEETING SPACE