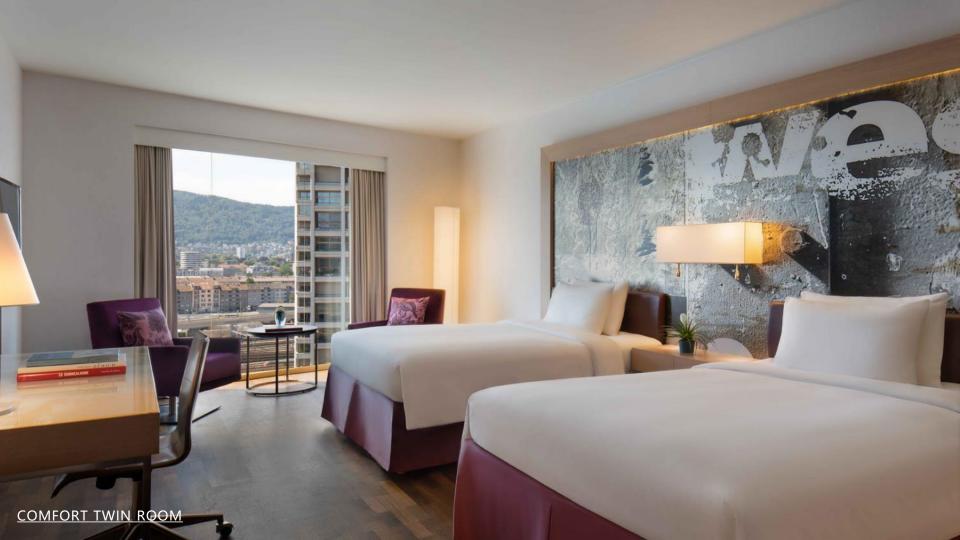

# GRÜEZI FROM ZURICH

RENAISSANCE ZURICH TOWER HOTEL

RENAISSANCE® HOTELS





#### HOTEL LOBBY





#### RESTAURANT EQUINOX





## ATELIER V







#### HOTEL TERRACE





### LUCID BAR



#### 300 STUNNING ROOMS & SUITES







#### SKY LOUNGE







### 10 ROOMS TO MEET

#### FLOOR ONE



#### FLOOR TWO



| MEETING ROOMS                  | BLOCK    | UFORM | CABARET | CLASSROOM | THEATRE | BANQUET |
|--------------------------------|----------|-------|---------|-----------|---------|---------|
| Bernina 31m2                   | 10       | -     | -       | -         | -       | -       |
| Fürstenberg 70m2               | $40^{*}$ | -     | 24      | -         | 64      | 30      |
| Weller <sup>31m2</sup>         | 10       | 8     | 8       | -         | 16      | 10      |
| Weller + Fürstenberg 101m2     | 52*      | 33    | 40      | 43        | 108     | 50      |
| Rhein 130m2                    | 34       | 30    | 48      | 67        | 100     | 60      |
| Stadt Zürich 102m2             | 40*