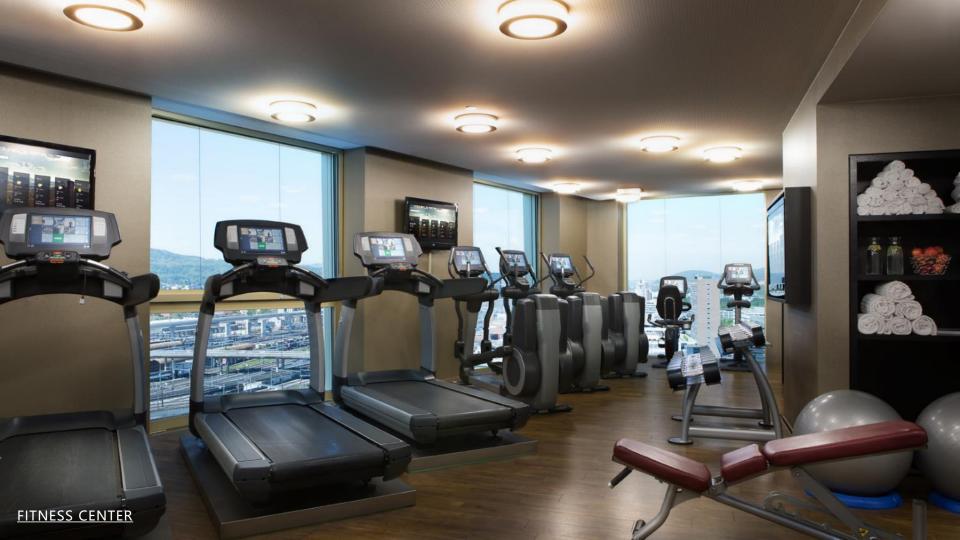

| 21    | 32      | 43        | 86      | 40      |
| Bavaria A 90m2                 | 52*      | 30    | 32      | 42        | 80      | 50      |
| Bavaria B 98m2                 | $40^{*}$ | 27    | 32      | 40        | 80      | 50      |
| Bavaria A + B <sup>188m2</sup> | 100*     | 54    | 64      | 81        | 210     | 100     |
| Helvetia A 96m2                | 48*      | 27    | 32      | 48        | 72      | 40      |
| Helvetia B <sup>255m2</sup>    | 84*      | 49    | 64      | 116       | 160     | 100     |
| Helvetia A + B $^{351m2}$      | 136*     | 72    | 104     | 210       | 304     | 220     |
| Salon Lounge 48m2              | 12       | 21    | 56      | 44        | 60      | 70      |

#### 1000 M2 OF MEETING SPACE







# FREE TIME? RELAX & STAY FIT







## THANK YOU

Sara Gomez Sara.Gomez@sv-group.ch

RENAISSANCE\*
HOTELS