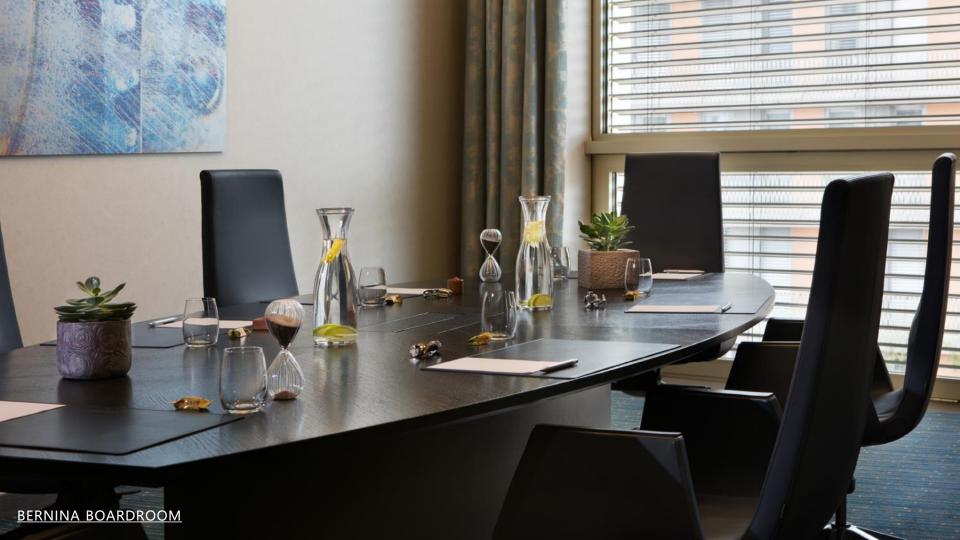

#### FLOOR TWO

| MEETING ROOMS                  | BLOCK    | UFORM | CABARET | CLASSROOM | THEATRE | BANQUET |
|--------------------------------|----------|-------|---------|-----------|---------|---------|
| Bernina 31m2                   | 10       | -     | -       | -         | -       | -       |
| Fürstenberg 70m2               | $40^{*}$ | -     | 24      | -         | 64      | 30      |
| Weller <sup>31m2</sup>         | 10       | 8     | 8       | -         | 16      | 10      |
| Weller + Fürstenberg 101m2     | 52*      | 33    | 40      | 43        | 108     | 50      |
| Rhein 130m2                    | 34       | 30    | 48      | 67        | 100     | 60      |
| Stadt Zürich 102m2             | 40*      | 27    | 40      | 48        | 88      | 50      |
| Danubius 96m2                  | 24*      | 21    | 32      | 43        | 86      | 40      |
| Bavaria A 90m2                 | 52*      | 30    | 32      | 42        | 80      | 50      |
| Bavaria B 98m2                 | $40^{*}$ | 27    | 32      | 40        | 80      | 50      |
| Bavaria A + B <sup>188m2</sup> | 100*     | 54    | 64      | 81        | 210     | 100     |
| Helvetia A 96m2                | 48*      | 27    | 32      | 48        | 72      | 40      |
| Helvetia B <sup>255m2</sup>    | 84*      | 49    | 64      | 116       | 160     | 100     |
| Helvetia A + B $^{351m2}$      | 136*     | 72    | 104     | 210       | 304     | 220     |
| Salon Lounge 48m2              | 12       | 21    | 56      | 44        | 60      | 70      |