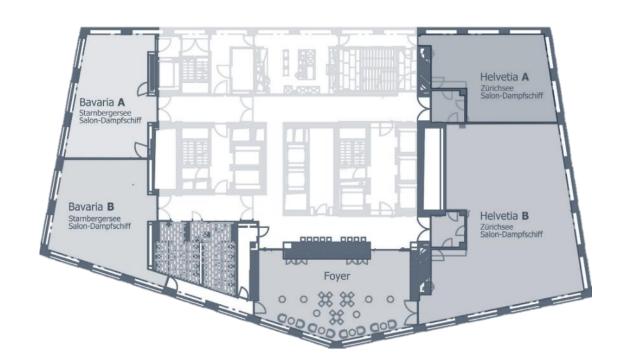

#### FLOOR ONE

#### FLOOR TWO

| MEETING ROOMS                  | BLOCK    | UFORM | CABARET | CLASSROOM | THEATRE | BANQUET |
|--------------------------------|----------|-------|---------|-----------|---------|---------|
| Bernina 31m2                   | 10       | -     | -       | -         | -       | -       |
| Fürstenberg 70m2               | $40^{*}$ | -     | 24      | -         | 64      | 30      |
| Weller <sup>31m2</sup>         | 10       | 8     | 8       | -         | 16      | 10      |
| Weller + Fürstenberg 101m2     | 52*      | 33    | 40      | 43        | 108     | 50      |
| Rhein 130m2                    | 34       | 30    | 48      | 67        | 100     | 60      |
| Stadt Zürich 102m2             | 40*      | 27    | 40      | 48        | 88      | 50      |
| Danubius 96m2                  | 24*      | 21    | 32      | 43        | 86      | 40      |
| Bavaria A 90m2                 | 52*      | 30    | 32      | 42        | 80      | 50      |
| Bavaria B 98m2                 | $40^{*}$ | 27    | 32      | 40        | 80      | 50      |
| Bavaria A + B <sup>188m2</sup> | 100*     | 54    | 64      | 81        | 210     | 100     |
| Helvetia A 96m2                | 48*      | 27    | 32      | 48        | 72      | 40      |
| Helvetia B <sup>255m2</sup>    | 84*      | 49    | 64      | 116       | 160     | 100     |
| Helvetia A + B $^{351m2}$      | 136*     | 72    | 104     | 210       | 304     | 220     |
| Salon Lounge 48m2              | 12       | 21    | 56      | 44        | 60      | 70      |

#### 1000 M2 OF MEETING SPACE