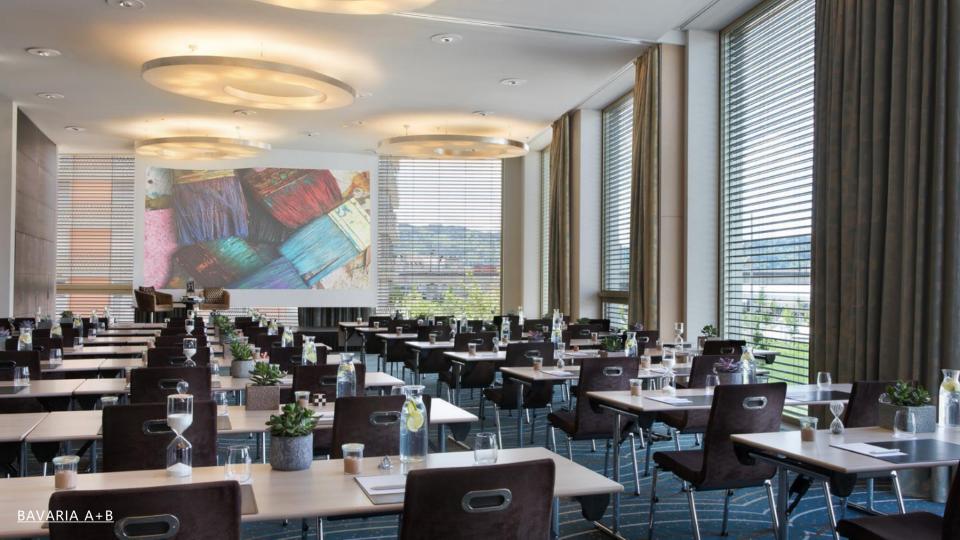

#### FLOOR TWO

| MEETING ROOMS                  | BLOCK    | UFORM | CABARET | CLASSROOM | THEATRE | BANQUET |
|--------------------------------|----------|-------|---------|-----------|---------|---------|
| Bernina 31m2                   | 10       | -     | -       | -         | -       | -       |
| Fürstenberg 70m2               | $40^{*}$ | -     | 24      | -         | 64      | 30      |
| Weller <sup>31m2</sup>         | 10       | 8     | 8       | -         | 16      | 10      |
| Weller + Fürstenberg 101m2     | 52*      | 33    | 40      | 43        | 108     | 50      |
| Rhein 130m2                    | 34       | 30    | 48      | 67        | 100     | 60      |
| Stadt Zürich 102m2             | 40*      | 27    | 40      | 48        | 88      | 50      |
| Danubius 96m2                  | 24*      | 21    | 32      | 43        | 86      | 40      |
| Bavaria A 90m2                 | 52*      | 30    | 32      | 42        | 80      | 50      |
| Bavaria B 98m2                 | $40^{*}$ | 27    | 32      | 40        | 80      | 50      |
| Bavaria A + B <sup>188m2</sup> | 100*     | 54    | 64      | 81        | 210     | 100     |
| Helvetia A 96m2                | 48*      | 27    | 32      | 48        | 72      | 40      |
| Helvetia B <sup>255m2</sup>    | 84*      | 49    | 64      | 116       | 160     | 100     |
| Helvetia A + B $^{351m2}$      | 136*     | 72    | 104     | 210       | 304     | 220     |
| Salon Lounge 48m2              | 12       | 21    | 56      | 44        | 60      | 70      |