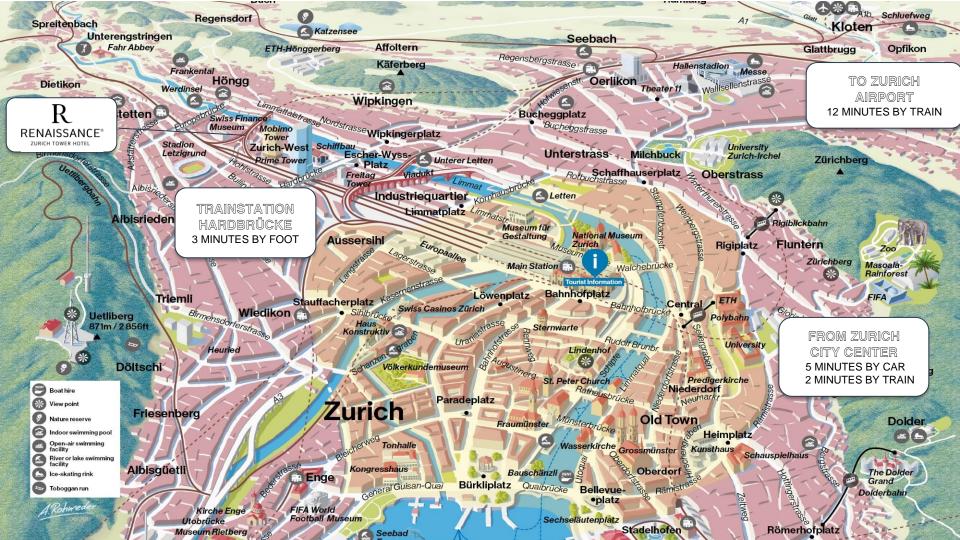

# GRÜEZI FROM ZURICH

RENAISSANCE ZURICH TOWER HOTEL

RENAISSANCE® HOTELS





#### HOTEL LOBBY





#### RESTAURANT EQUINOX





## ATELIER V







#### HOTEL TERRACE





### LUCID BAR



#### 300 STUNNING ROOMS & SUITES







#### SKY LOUNGE







### 10 ROOMS TO MEET

#### FLOOR ONE



#### FLOOR TWO



| MEETING ROOMS                  | BLOCK    | UFORM | CABARET | CLASSROOM | THEATRE | BANQUET |
|--------------------------------|----------|-------|---------|-----------|---------|---------|
| Bernina 31m2                   | 10       | -     | -       | -         | -       | -       |
| Fürstenberg 70m2               | $40^{*}$ | -     | 24      | -         | 64      | 30      |
| Weller <sup>31m2</sup>         | 10       | 8     | 8       | -         | 16      | 10      |
| Weller + Fürstenberg 101m2     | 52*      | 33    | 40      | 43        | 108