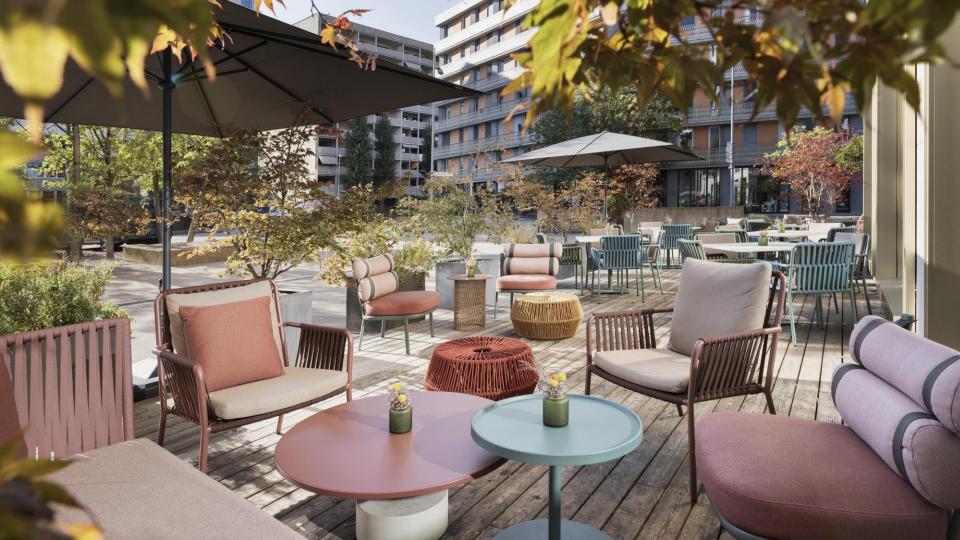

# GRÜEZI FROM ZURICH

RENAISSANCE ZURICH TOWER HOTEL

RENAISSANCE® HOTELS





#### HOTEL LOBBY





#### RESTAURANT EQUINOX





## ATELIER V







#### HOTEL TERRACE





### LUCID BAR



#### 300 STUNNING ROOMS & SUITES







#### SKY LOUNGE







### 10 ROOMS TO MEET

#### FLOOR ONE



#### FLOOR TWO



| MEETING ROOMS                  | BLOCK    | UFORM | CABARET | CLASSROOM | THEATRE | BANQUET |
|--------------------------------|----------|-------|---------|-----------|---------|---------|
| Bernina 31m2                   | 10       | -     | -       | -         | -       | -       |
| Fürstenberg 70m2               | $40^{*}$ | -     | 24      | -         | 64      | 30      |
| Weller <sup>31m2</sup>         | 10       | 8     | 8       | -         | 16      | 10      |
| Weller + Fürstenberg 101m2     | 52*      | 33    | 40      | 43        | 108     | 50      |
| Rhein 130m2                    | 34       | 30    | 48      | 67        | 100