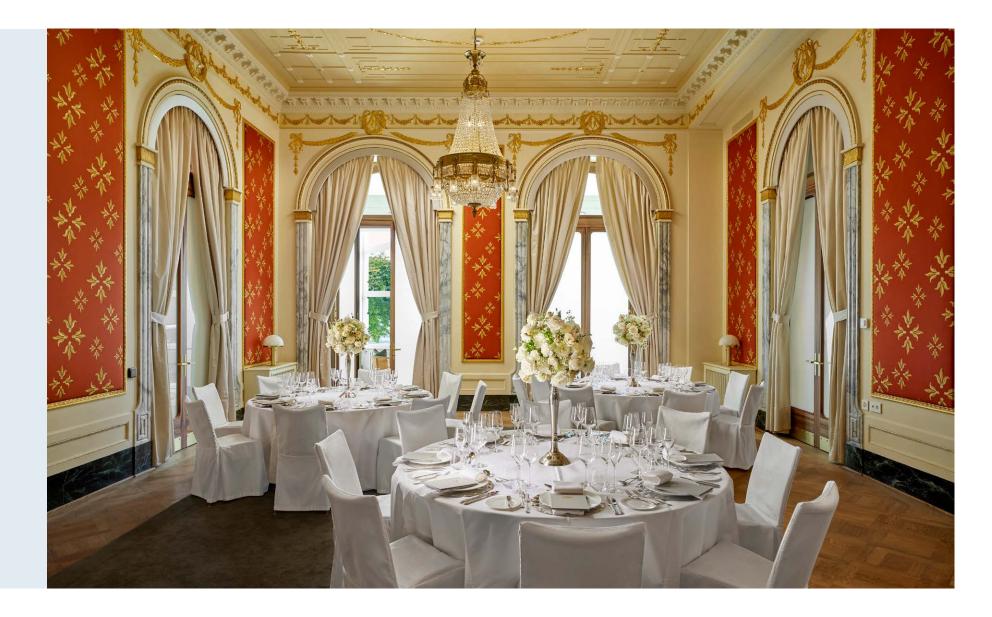

## SALON ALPINE

With original Belle Époque décor from 1906, Salon Alpine is a truly impressive room with opulent chandeliers, decorative arches and a rich gold and red colour palette. Ideal for intimate ceremonies or wedding receptions, this beautiful venue enjoys a sense of relaxed, romantic grandeur.