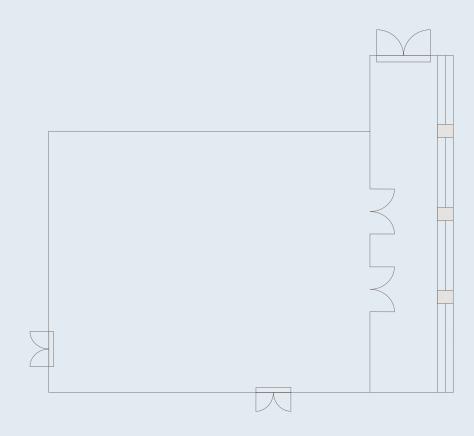

# EDELWEISS BALLROOM

SURFACE AREA: 216 sqm
DIMENSIONS: 24 x 9 x 3.9m (Length x Width x Height)