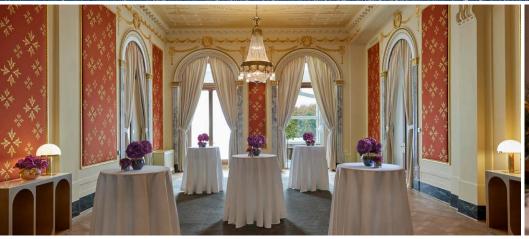

## SALON ALPINE

With original Belle Époque décor from 1906, Salon Alpine is a truly impressive room with opulent chandeliers, decorative arches and a rich gold and red colour palette. Ideal for intimate ceremonies or wedding receptions, this beautiful venue enjoys a sense of relaxed, romantic grandeur.