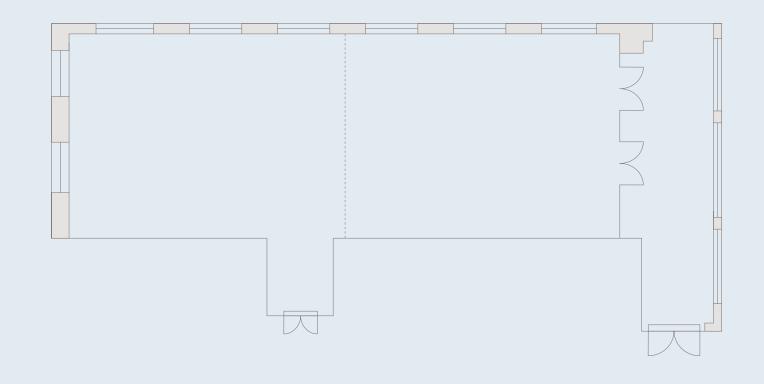

# EDELWEISS BALLROOM

SURFACE AREA: 216 sqm
DIMENSIONS: 24 x 9 x 3.9m (Length x Width x Height)