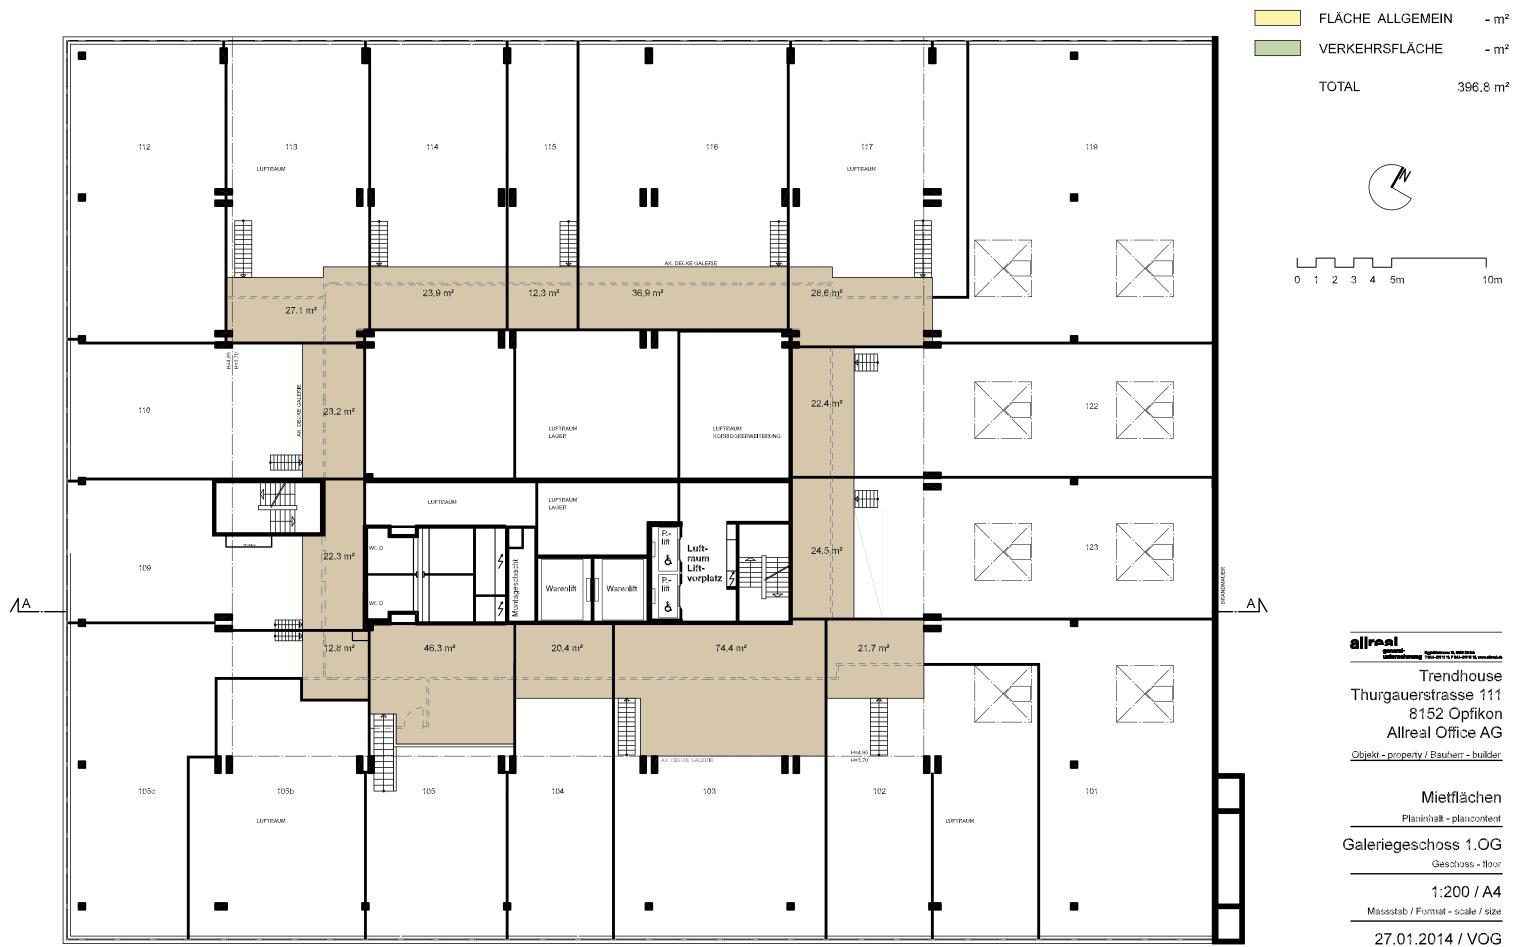

27.01.2014 / VOG

Erstellt am / Gez. - created on

10.05.2016 / VOG

8152 Opfikon

LEGENDE:

MIETFLÄCHE

396.8 m<sup>2</sup>

Erstellt am / Gez. - created on