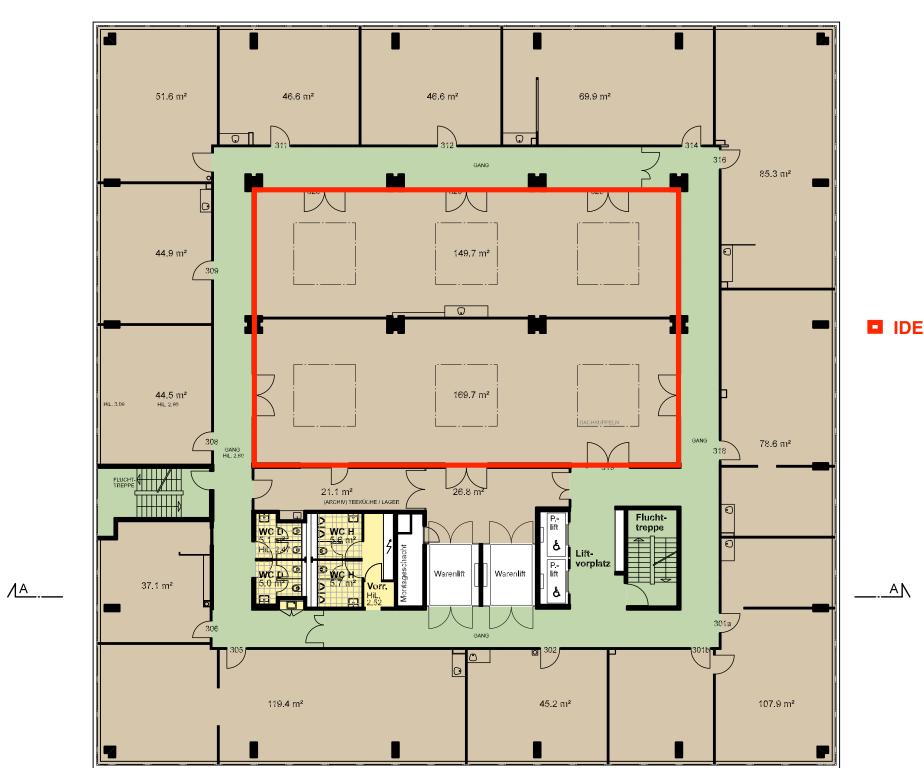

10.05.2016 / VOG

Pfad: P:\B\_8339\_Trendhouse\07\_Verkauf\_Vermietung\Pläne\_Mietgrundlagen\Grundrisse

Grundriss 3.0G

■ IDEALE EVENT LOCATION

alireal

LEGENDE:

MIETFLÄCHE

TOTAL

0 1 2 3 4 5m

FLÄCHE ALLGEMEIN 30.5 m²

VERKEHRSFLÄCHE 262.5 m²

1'145.0 m²

1'438.0 m²

Trendhouse Thurgauerstrasse 111 8152 Opfikon Allreal Office AG

Objekt - property / Bauherr - builder

Mietflächen

Planinhalt - plancontent

3.Obergeschoss

Geschoss - floor

1:200 / A3

Massstab / Format - scale / size

27.01.2014 / VOG

Erstellt am / Gez. - created on

10.05.2016 / VOG