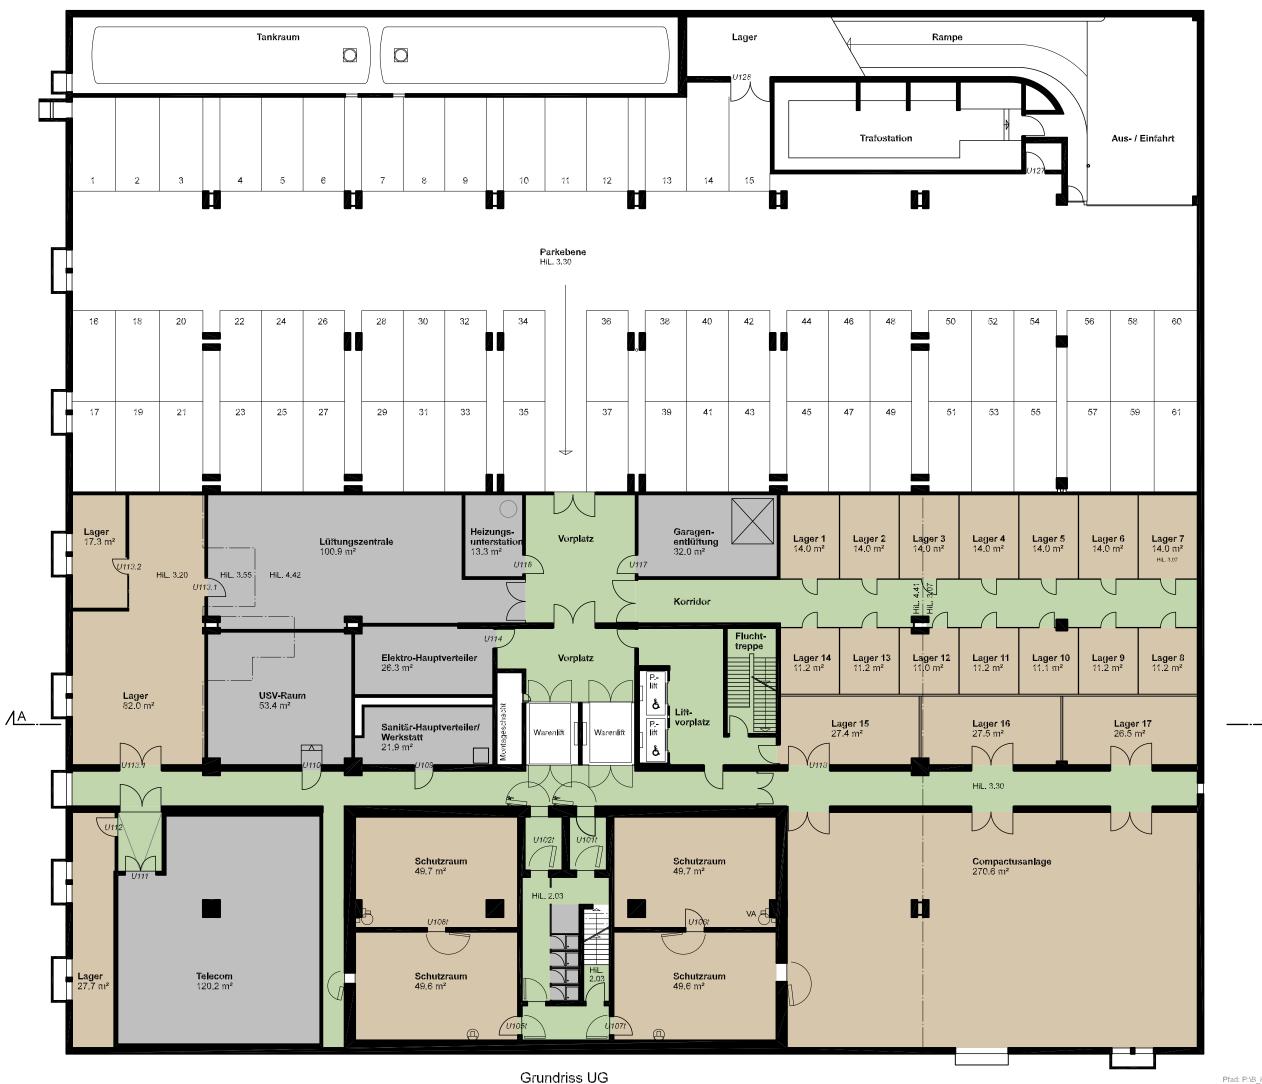

LEGENDE:

MIETFLÄCHE

FLÄCHE ALLGEMEIN

VERKEHRSFLÄCHE 363.5 m²

FUNKTIONSFLÄCHE 376.0 m²

974.0 m<sup>2</sup>

TOTAL 1'713.5 m<sup>2</sup>

LEGENDE: inkl. 2.te Ebene Schutzraum

MIETFLÄCHE 1'172.5 m<sup>2</sup>

FLÄCHE ALLGEMEIN 7.0 m²

VERKEHRSFLÄCHE 386.0 m²

FUNKTIONSFLÄCHE 393.5 m²

TOTAL 1'959.0 m<sup>2</sup>

0 1 2 3 4 5m 10m

Α

alireal

Trendhouse Thurgauerstrasse 111 8152 Opfikon Allreal Office AG

Objekt - property / Bauherr - builder

Mietflächen

Planinhalt - plancontent

1.Untergeschoss

Geschoss - floor

1:200 / A3

Massstab / Format - scale / size

27.01.2014 / VOG

Erstellt am / Gez. - created on

10.05.2016 / VOG

8152 Opfikon

LEGENDE:

MIETFLÄCHE

396.8 m<sup>2</sup>

Erstellt am / Gez. - created on