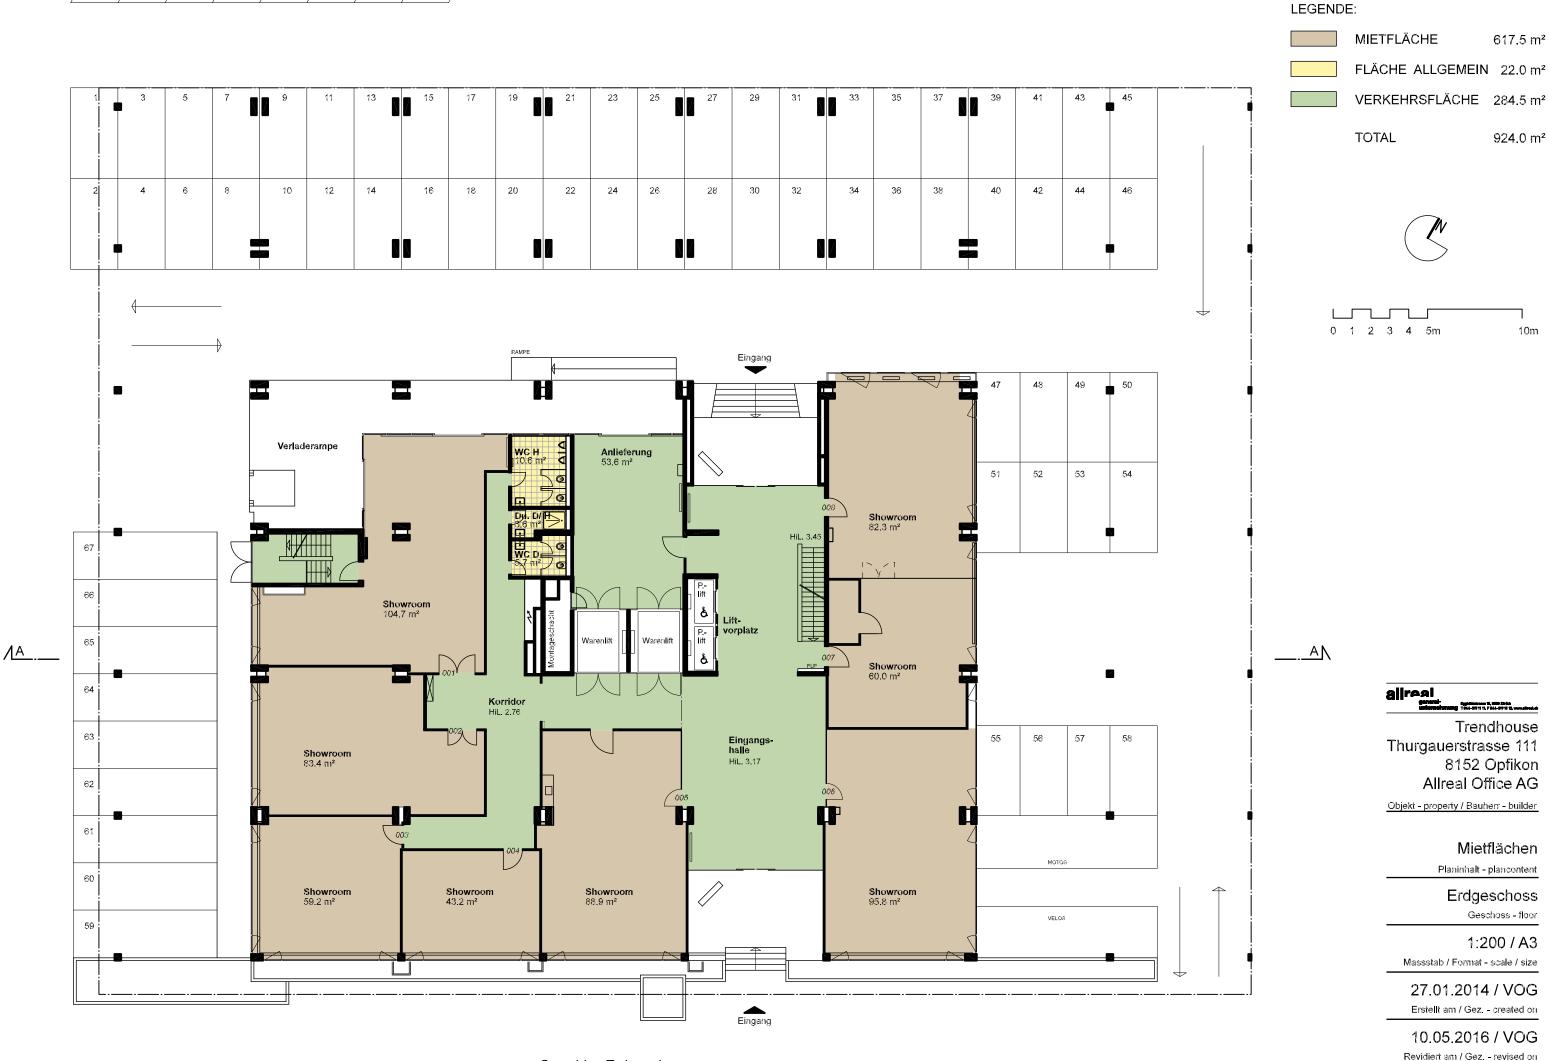

MIETFLÄCHE 1'172.5 m<sup>2</sup>

FLÄCHE ALLGEMEIN 7.0 m²

VERKEHRSFLÄCHE 386.0 m²

FUNKTIONSFLÄCHE 393.5 m²

TOTAL 1'959.0 m<sup>2</sup>

0 1 2 3 4 5m 10m

Α

alireal

Trendhouse Thurgauerstrasse 111 8152 Opfikon Allreal Office AG

Objekt - property / Bauherr - builder

Mietflächen

Planinhalt - plancontent

1.Untergeschoss

Geschoss - floor

1:200 / A3

Massstab / Format - scale / size