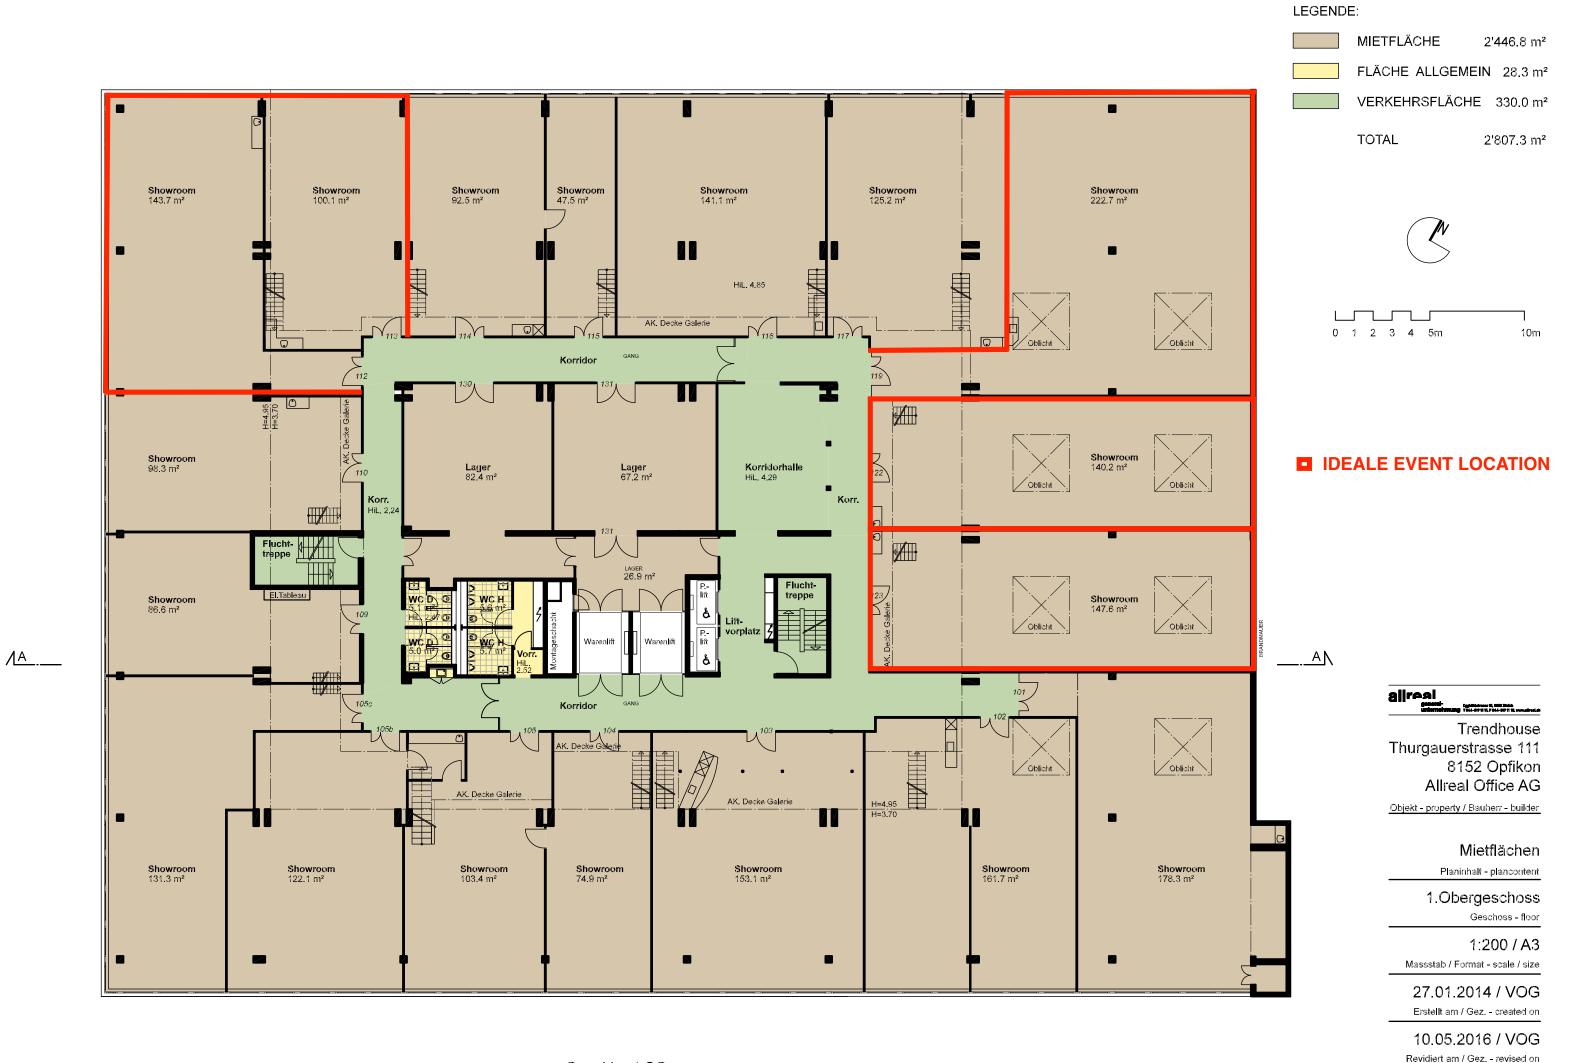

0 1 2 3 4 5m

FLÄCHE ALLGEMEIN 30.5 m²

VERKEHRSFLÄCHE 262.5 m²

1'145.0 m²

1'438.0 m²

Trendhouse Thurgauerstrasse 111 8152 Opfikon Allreal Office AG

Objekt - property / Bauherr - builder

Mietflächen

Planinhalt - plancontent

3.Obergeschoss

Geschoss - floor

1:200 / A3

Massstab / Format - scale / size

27.01.2014 / VOG

Erstellt am / Gez. - created on

10.05.2016 / VOG