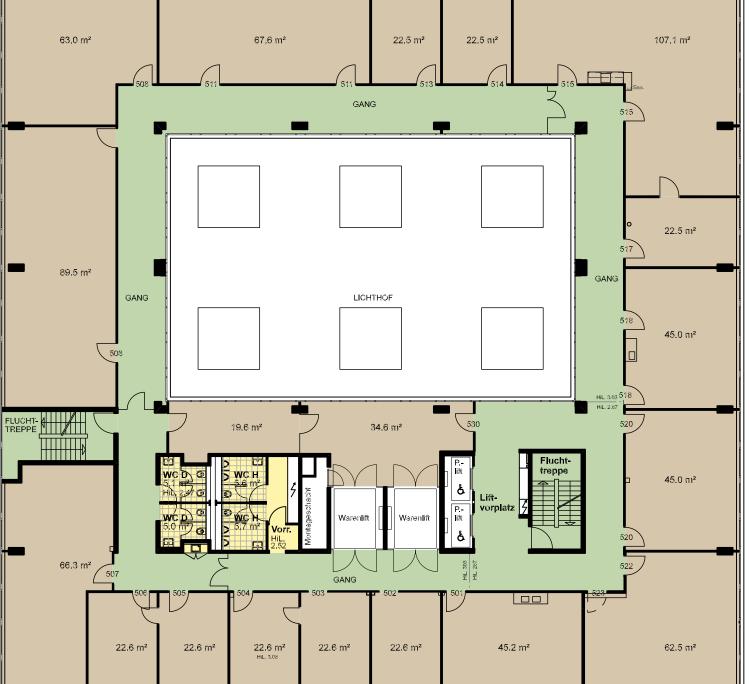

MIETFLÄCHE 1'172.5 m<sup>2</sup>

FLÄCHE ALLGEMEIN 7.0 m²

VERKEHRSFLÄCHE 386.0 m²

FUNKTIONSFLÄCHE 393.5 m²

TOTAL 1'959.0 m<sup>2</sup>

0 1 2 3 4 5m 10m

Α

alireal

Trendhouse Thurgauerstrasse 111 8152 Opfikon Allreal Office AG

Objekt - property / Bauherr - builder

Mietflächen

Planinhalt - plancontent

1.Untergeschoss

Geschoss - floor

1:200 / A3

Massstab / Format - scale / size