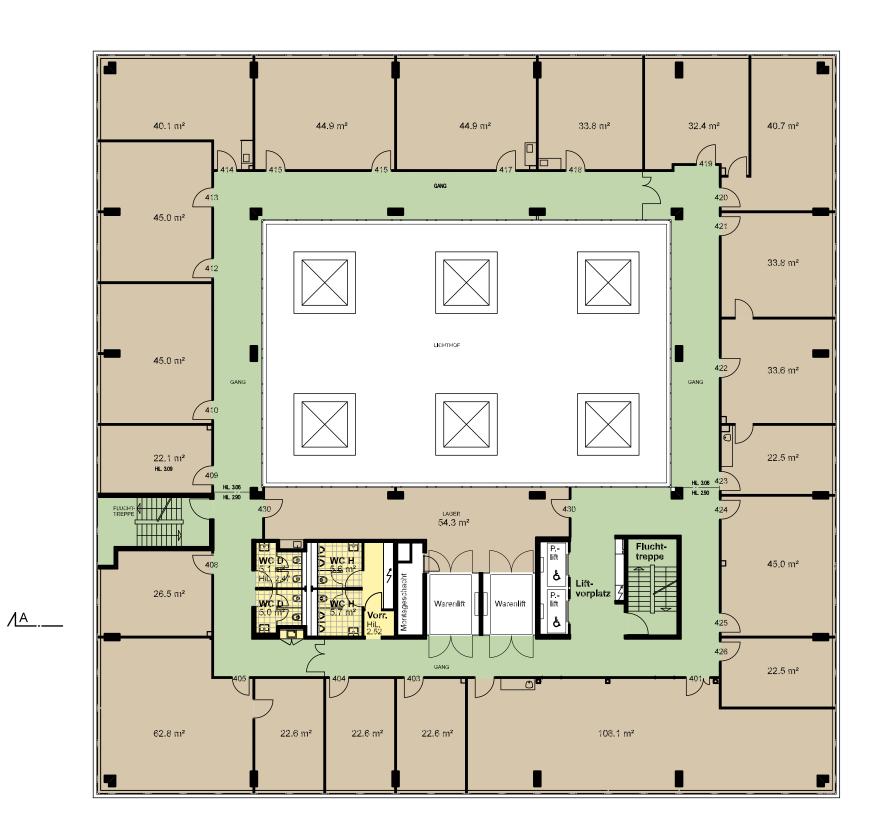

27.01.2014 / VOG

Erstellt am / Gez. - created on

10.05.2016 / VOG

\_\_AN

LEGENDE:

MIETFLÄCHE

TOTAL

0 1 2 3 4 5m

FLÄCHE ALLGEMEIN 30.5 m²

VERKEHRSFLÄCHE 289.0 m²

826.0 m<sup>2</sup>

1'145.5 m²

Trendhouse Thurgauerstrasse 111 8152 Opfikon Allreal Office AG

alireal

Objekt - property / Bauherr - builder

Mietflächen

Planinhalt - plancontent

5.Obergeschoss

Geschoss - floor

1:200 / A3

Massstab / Format - scale / size

27.01.2014 / VOG Erstellt am / Gez. - created on

10.05.2016 / VOG

Revidiert am / Gez. - revised on

Pfad: P:\B\_8339\_Trendhouse\07\_Verkauf\_Vermietung\Pläne\_Mietgrundlagen\Grundrisse

Grundriss 5.0G