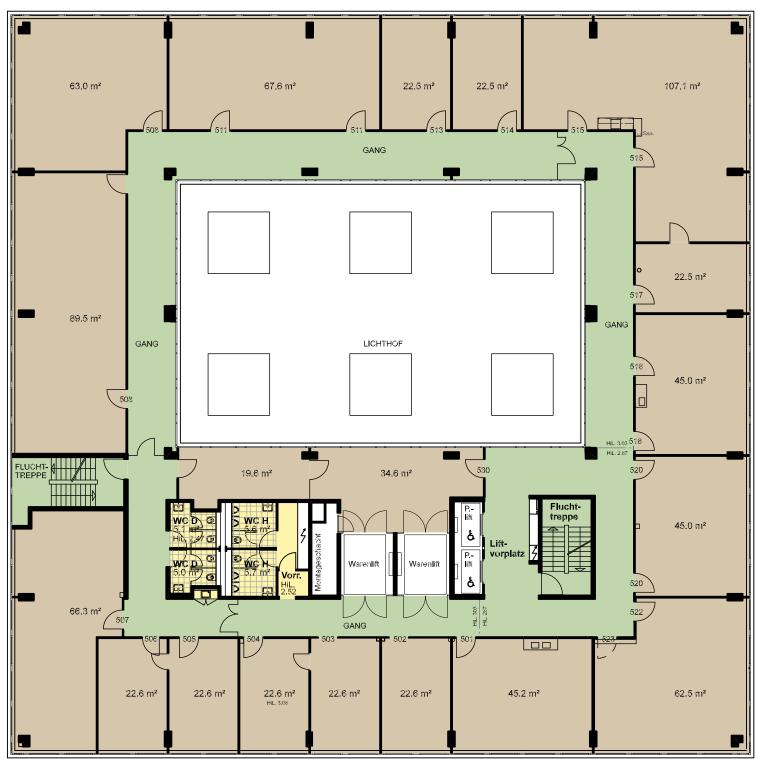

MIETFLÄCHE 1'172.5 m<sup>2</sup>

FLÄCHE ALLGEMEIN 7.0 m²

VERKEHRSFLÄCHE 386.0 m²

FUNKTIONSFLÄCHE 393.5 m²

TOTAL 1'959.0 m<sup>2</sup>

0 1 2 3 4 5m 10m

Α

alireal

Trendhouse Thurgauerstrasse 111 8152 Opfikon Allreal Office AG

Objekt - property / Bauherr - builder

Mietflächen

Planinhalt - plancontent

1.Untergeschoss

Geschoss - floor

1:200 / A3

Massstab / Format - scale / size