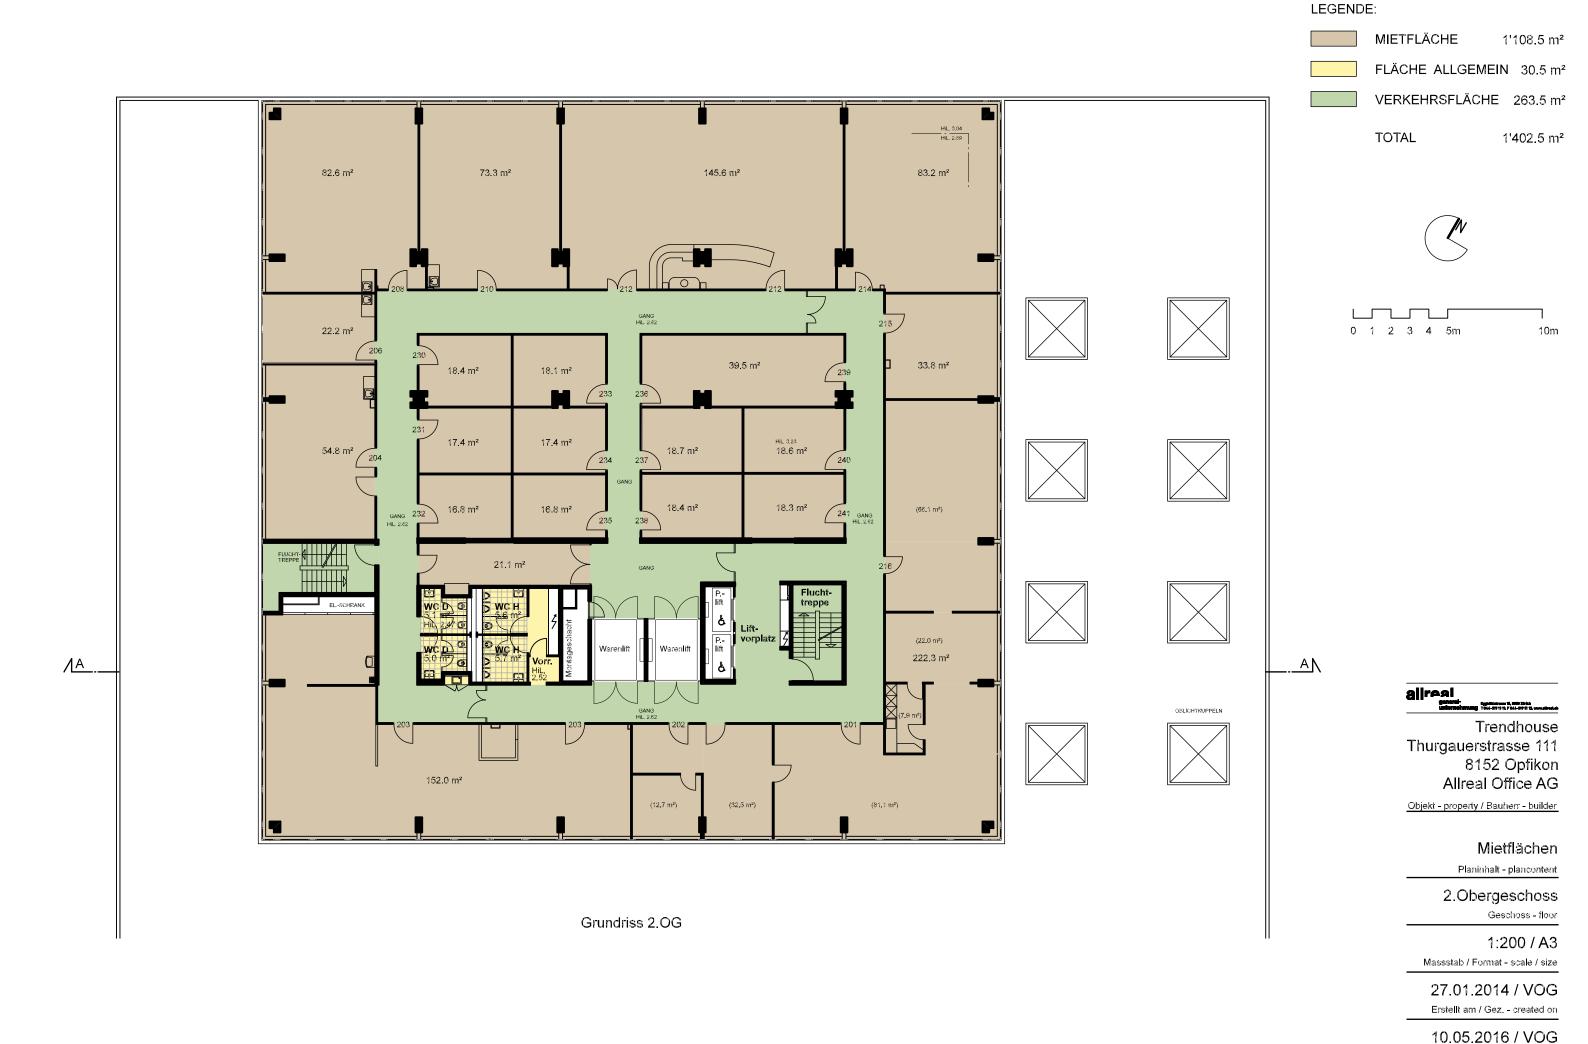

LEGENDE:

MIETFLÄCHE

FLÄCHE ALLGEMEIN

VERKEHRSFLÄCHE 363.5 m²

FUNKTIONSFLÄCHE 376.0 m²

974.0 m<sup>2</sup>

TOTAL 1'713.5 m<sup>2</sup>

LEGENDE: inkl. 2.te Ebene Schutzraum

MIETFLÄCHE 1'172.5 m<sup>2</sup>

FLÄCHE ALLGEMEIN 7.0 m²

VERKEHRSFLÄCHE 386.0 m²

FUNKTIONSFLÄCHE 393.5 m²

TOTAL 1'959.0 m<sup>2</sup>

0 1 2 3 4 5m 10m

Α

alireal

Trendhouse Thurgauerstrasse 111 8152 Opfikon Allreal Office AG

Objekt - property / Bauherr - builder

Mietflächen

Planinhalt - plancontent

1.Untergeschoss

Geschoss - floor

1:200 / A3

Massstab / Format - scale / size

27.01.2014 / VOG

Erstellt am / Gez. - created on

10.05.2016 / VOG

8152 Opfikon

LEGENDE:

MIETFLÄCHE

396.8 m<sup>2</sup>

Erstellt am / Gez. - created on